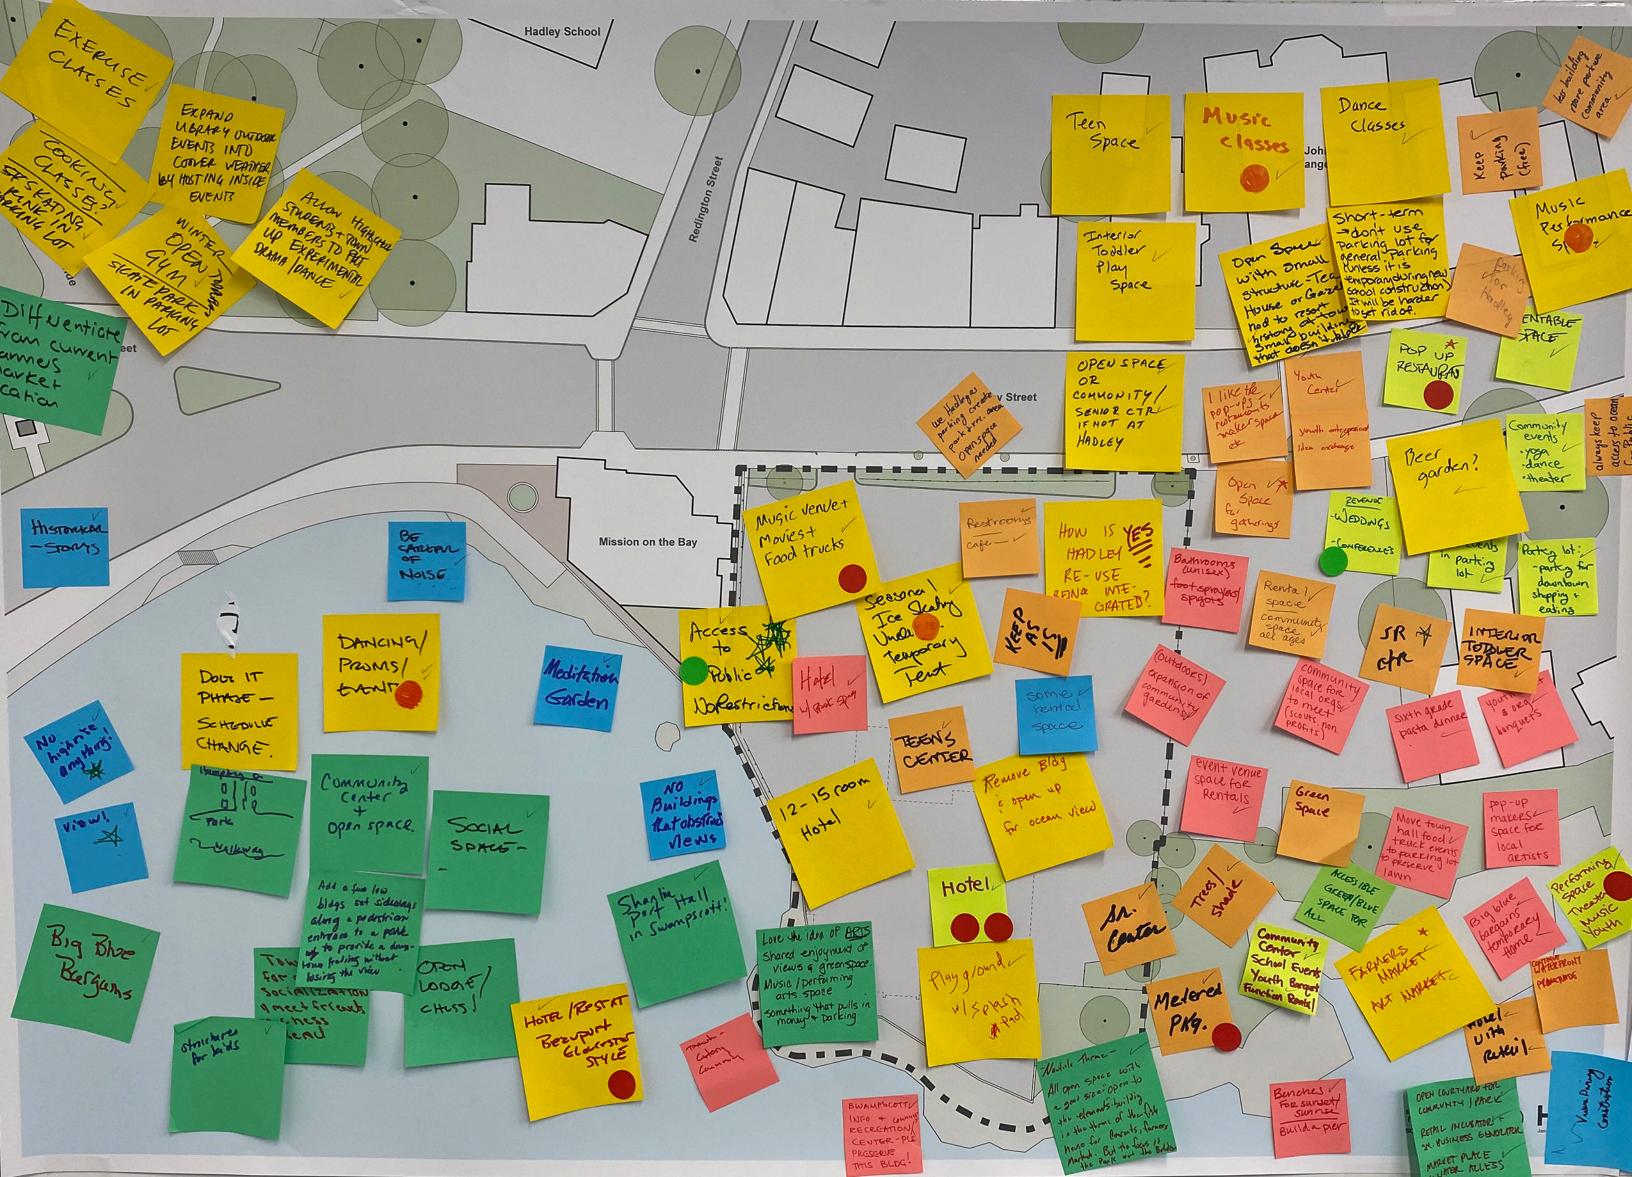

## TRANSITION PERIOD

| IDEAS                                  | TYPES                           | # OF TIMES REPEATED |
|----------------------------------------|---------------------------------|---------------------|
| Community Space                        | Town committees, restrooms      | 18                  |
| Collaborative Space                    | Study, tutoring, music, cooking | 18                  |
| Youth Space                            | Kids, teenagers (seasonal)      | 16                  |
| Community Market                       | Farmer, flea, pop-up retail     | 15                  |
| Rental Hall                            | Proms, weddings, parties        | 11                  |
| Public Parking                         |                                 | 9                   |
| Seating / Viewing Space                |                                 | 8                   |
| Lodging                                | Hotel, temporary home           | 8                   |
| Food Hall                              | Food trucks                     | 8                   |
| Event Space                            | Music, performance              | 7                   |
| Arts Program                           |                                 | 5                   |
| Coffee Shop (Possibly Tatte)           |                                 | 5                   |
| Activity Space                         | Ice skating, exercise, gym      | 5                   |
| Thrift Store                           | "Big Blue Bargains"             | 4                   |
| Senior Center (on ground level)        |                                 | 4                   |
| Tell the History of the Site           |                                 | 4                   |
| Accessibility / Sensory Space          | Meditation garden               | 4                   |
| Restaurant                             |                                 | 2                   |
| Polling Place                          |                                 | 2                   |
| Flexible Office Space                  |                                 | 2                   |
| Adolescent Interior Space              | Daycare                         | 2                   |
| Tear Down Building / Temporary<br>Park | Plaza, greenspace, gathering    |                     |
| Food Pantry                            |                                 |                     |
| Community Fair                         | Arts & crafts                   |                     |