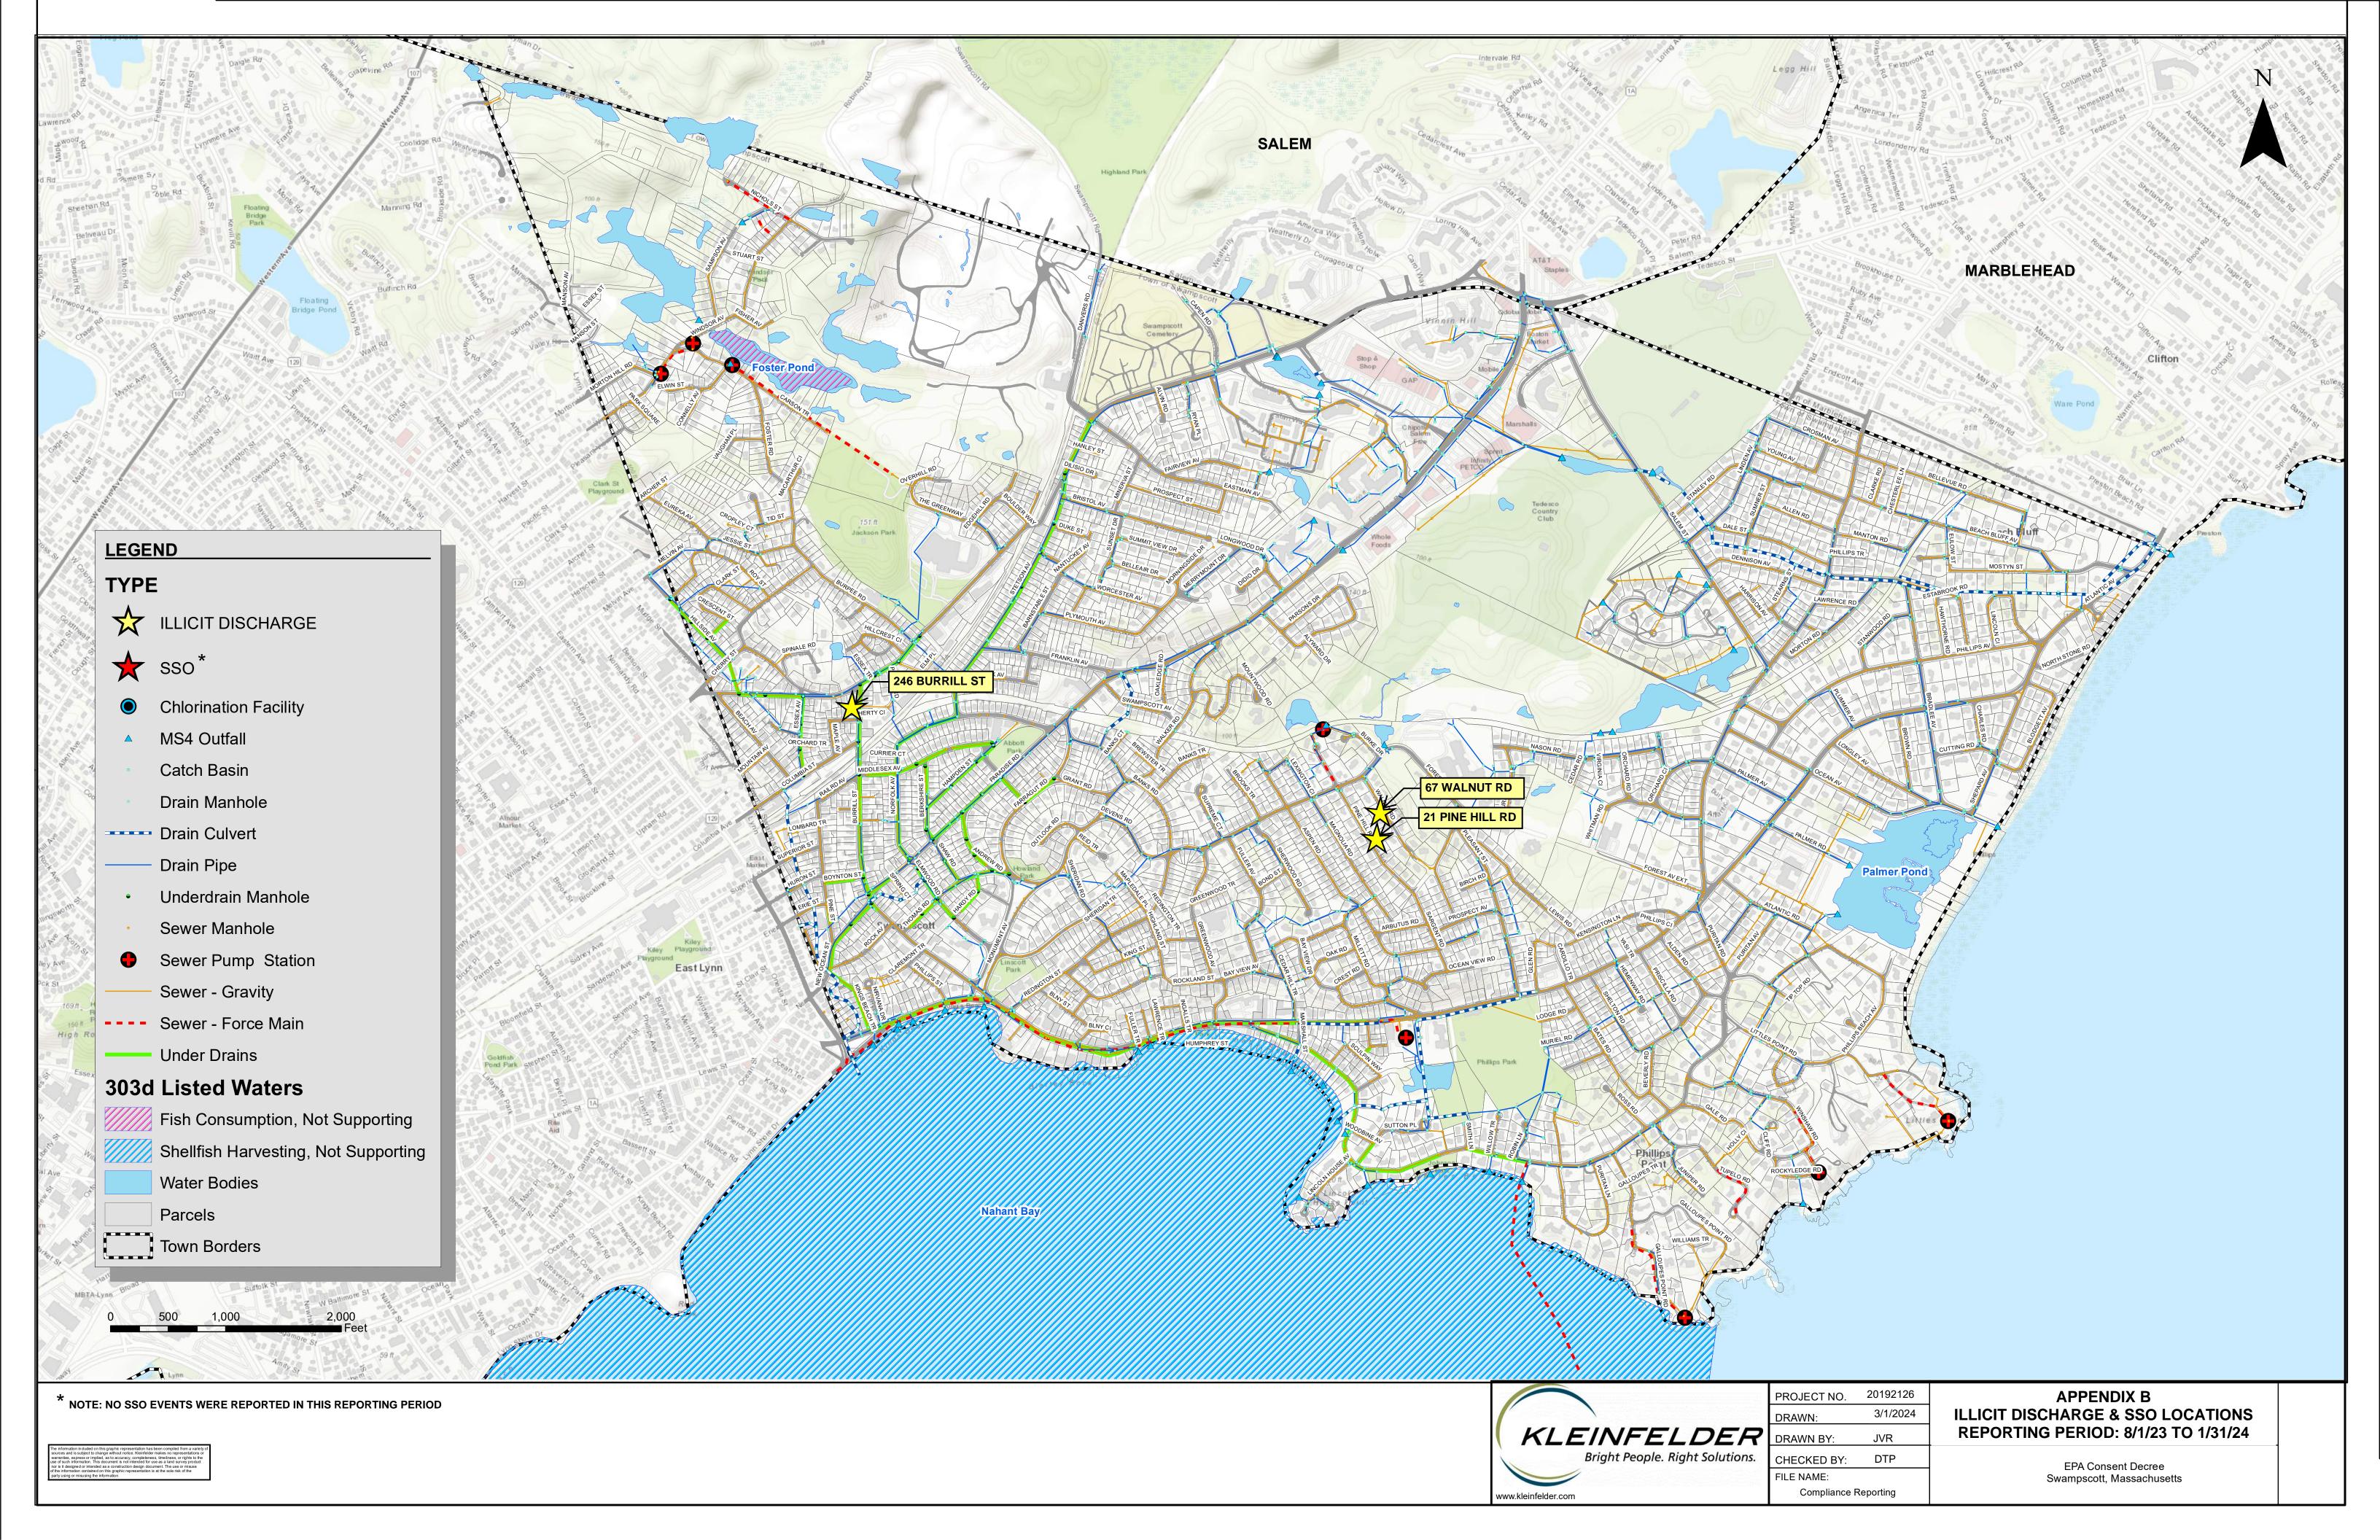

## e) Map of Location of Each Illicit Discharge Verified during Reporting Period

A map showing the locations of all illicit discharges is included in **Appendix B**.

| Discharge<br>Type | Date<br>Verified | Location<br>/<br>Address | SOURCE if:<br>Building<br>Type | SOURCE if:<br>Sewer<br>Exfiltration | Estimated<br>Flow<br>(GPM) | Actions<br>Taken to<br>Remove                | Date<br>Removed | Cost to Remove | Volume<br>Removed<br>(Gallons)<br>(Reporting<br>Period) | Actively<br>Discharging<br>> 60 Days | Explanation | Schedule<br>for<br>Removal | Private Discharges Persisting > 90 days | Town's Legal<br>Enforcement<br>Actions | Reasons<br>for Delay |
|-------------------|------------------|--------------------------|--------------------------------|-------------------------------------|----------------------------|----------------------------------------------|-----------------|----------------|---------------------------------------------------------|--------------------------------------|-------------|----------------------------|-----------------------------------------|----------------------------------------|----------------------|
| Paragraph>        | i.               | i.                       | i.                             | i.                                  | ii.                        | iii.                                         | iv.             | v.             | vi.                                                     | vii.                                 | vii.        | viii.                      | ix.                                     | ix.                                    | x.                   |
| Sewer<br>Defect   | 12/20/2023       | 246<br>Burrill<br>St     | Residential                    | Sewer<br>Service<br>Repair          | not<br>estimated           | Private<br>contractor<br>performed<br>repair | 12/20/2023      | unknown        | unknown                                                 | No                                   | n/a         | completed                  | No                                      | None                                   | n/a                  |
| Sewer<br>Defect   | 12/5/2023        | 21 Pine<br>Hill Rd       | Residential                    | Sewer<br>Service<br>Repair          | not<br>estimated           | Private<br>contractor<br>performed<br>repair | 12/5/2023       | unknown        | unknown                                                 | No                                   | n/a         | completed                  | No                                      | None                                   | n/a                  |
| Sewer<br>Defect   | 8/1/2023         | 67<br>Walnut<br>Rd       | Residential                    | Sewer<br>Service<br>Repair          | not<br>estimated           | Private<br>contractor<br>performed<br>repair | 8/1/2023        | unknown        | unknown                                                 | No                                   | n/a         | completed                  | No                                      | None                                   | n/a                  |