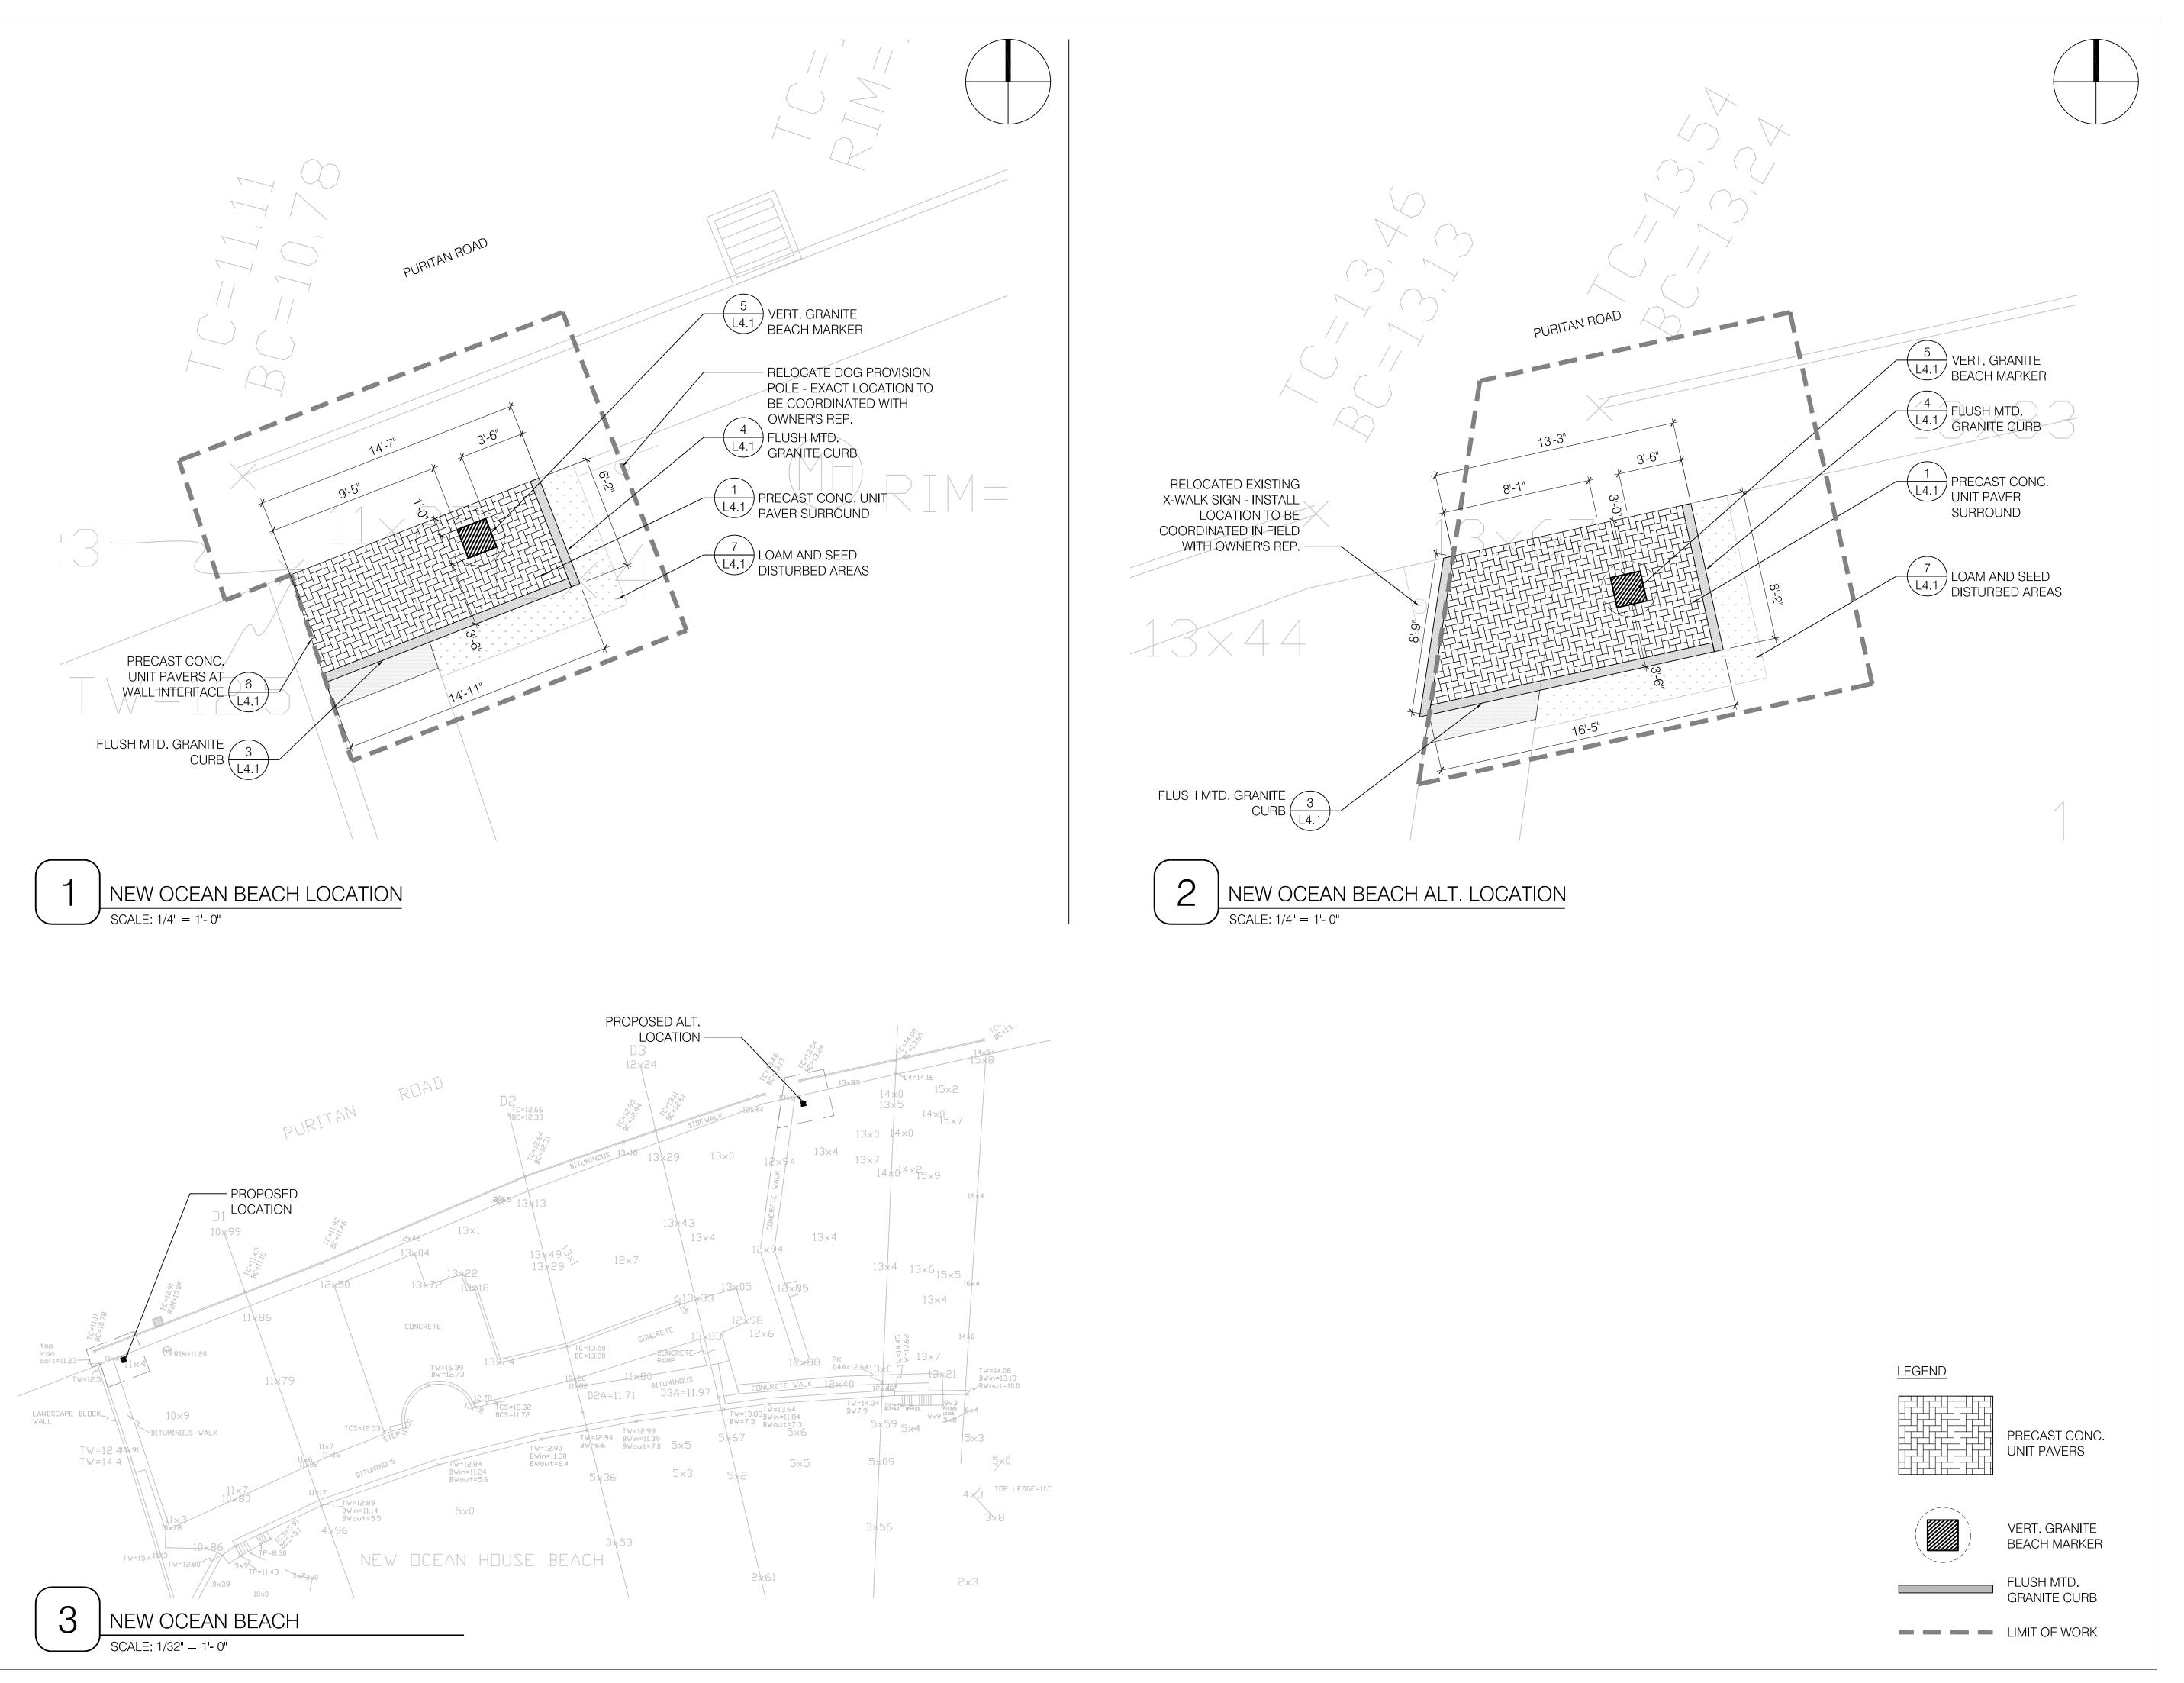

214 CAMBRIDGE STREET | 5TH FLOOR BOSTON, MA 02114 t: 617.227.2560 info@klopfermartin.com

CLIENT:

TOWN OF SWAMPSCOTT 22 MONUMENT AVE.

SWAMPSCOTT, MA, 01907

REVISIONS:

REV DATE NOTE

PROJECT:
SWAMPSCOTT
WATERFRONT ACCESS

PLAN
PURITAN ROAD
SWAMPSCOTT, MA, 01907

DRAWING:

NEW OCEAN BEACH MATERIALS PLAN

DRAWN: REVIEW:

SCALE: AS NOTED

07 JUNE 2019

SHEET:

DATE:

131

214 CAMBRIDGE STREET | 5TH FLOOR

WATERFRONT ACCESS

WHALE'S & EISMAN'S BEACH MATERIALS

KLOPFER MARTIN DESIGN GROUP 214 CAMBRIDGE STREET | 5TH FLOOR BOSTON, MA 02114 t: 617.227.2560 info@klopfermartin.com CLIENT: TOWN OF **SWAMPSCOTT** 22 MONUMENT AVE. SWAMPSCOTT, MA, 01907 REVISIONS: REV DATE NOTE PROJECT: SWAMPSCOTT WATERFRONT ACCESS PLAN PURITAN ROAD SWAMPSCOTT, MA, 01907 DRAWING: DETAILS REVIEW: DRAWN: MK LP SCALE: