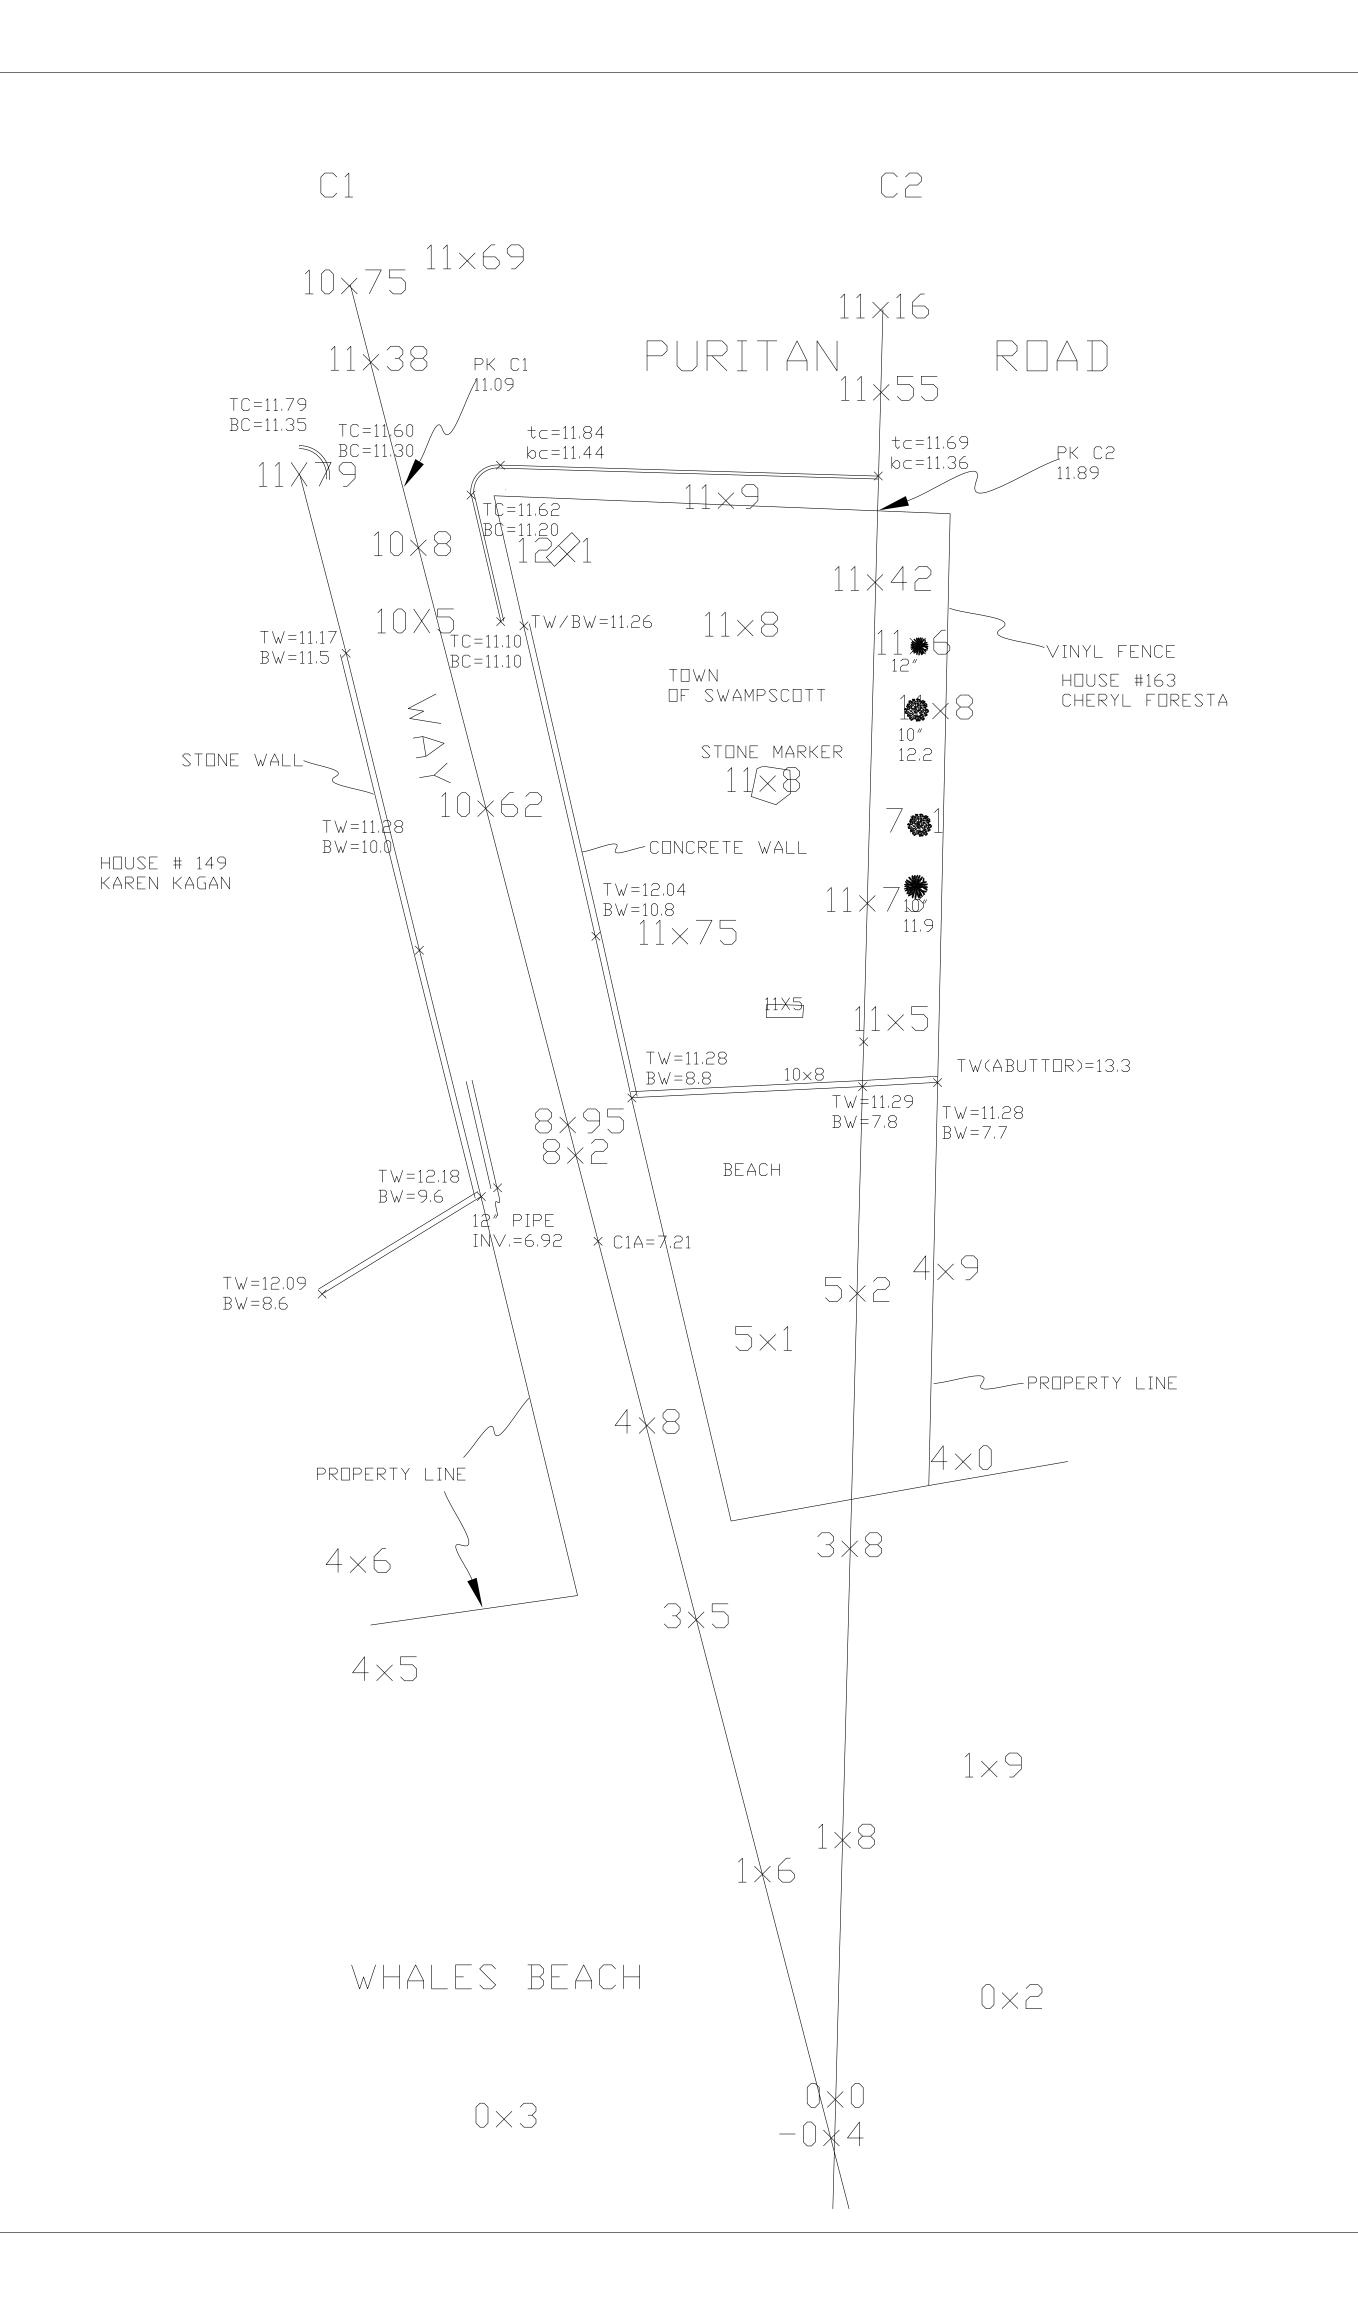

REVISIONS:

REV DATE NOTE

PROJECT:
SWAMPSCOTT
WATERFRONT ACCESS

PLAN

PURITAN ROAD SWAMPSCOTT, MA, 01907

DRAWING:

WHALE'S BEACH
EXISTING
CONDITIONS

DRAWN: REVIEW:

SCALE: 1/16" = 1'-0"

DATE:

07 JUNE 2019

SHEET:

L1.2

214 CAMBRIDGE STREET | 5TH FLOOR BOSTON, MA 02114 t: 617.227.2560 info@klopfermartin.com

CLIENT:

TOWN OF SWAMPSCOTT 22 MONUMENT AVE. SWAMPSCOTT, MA, 01907