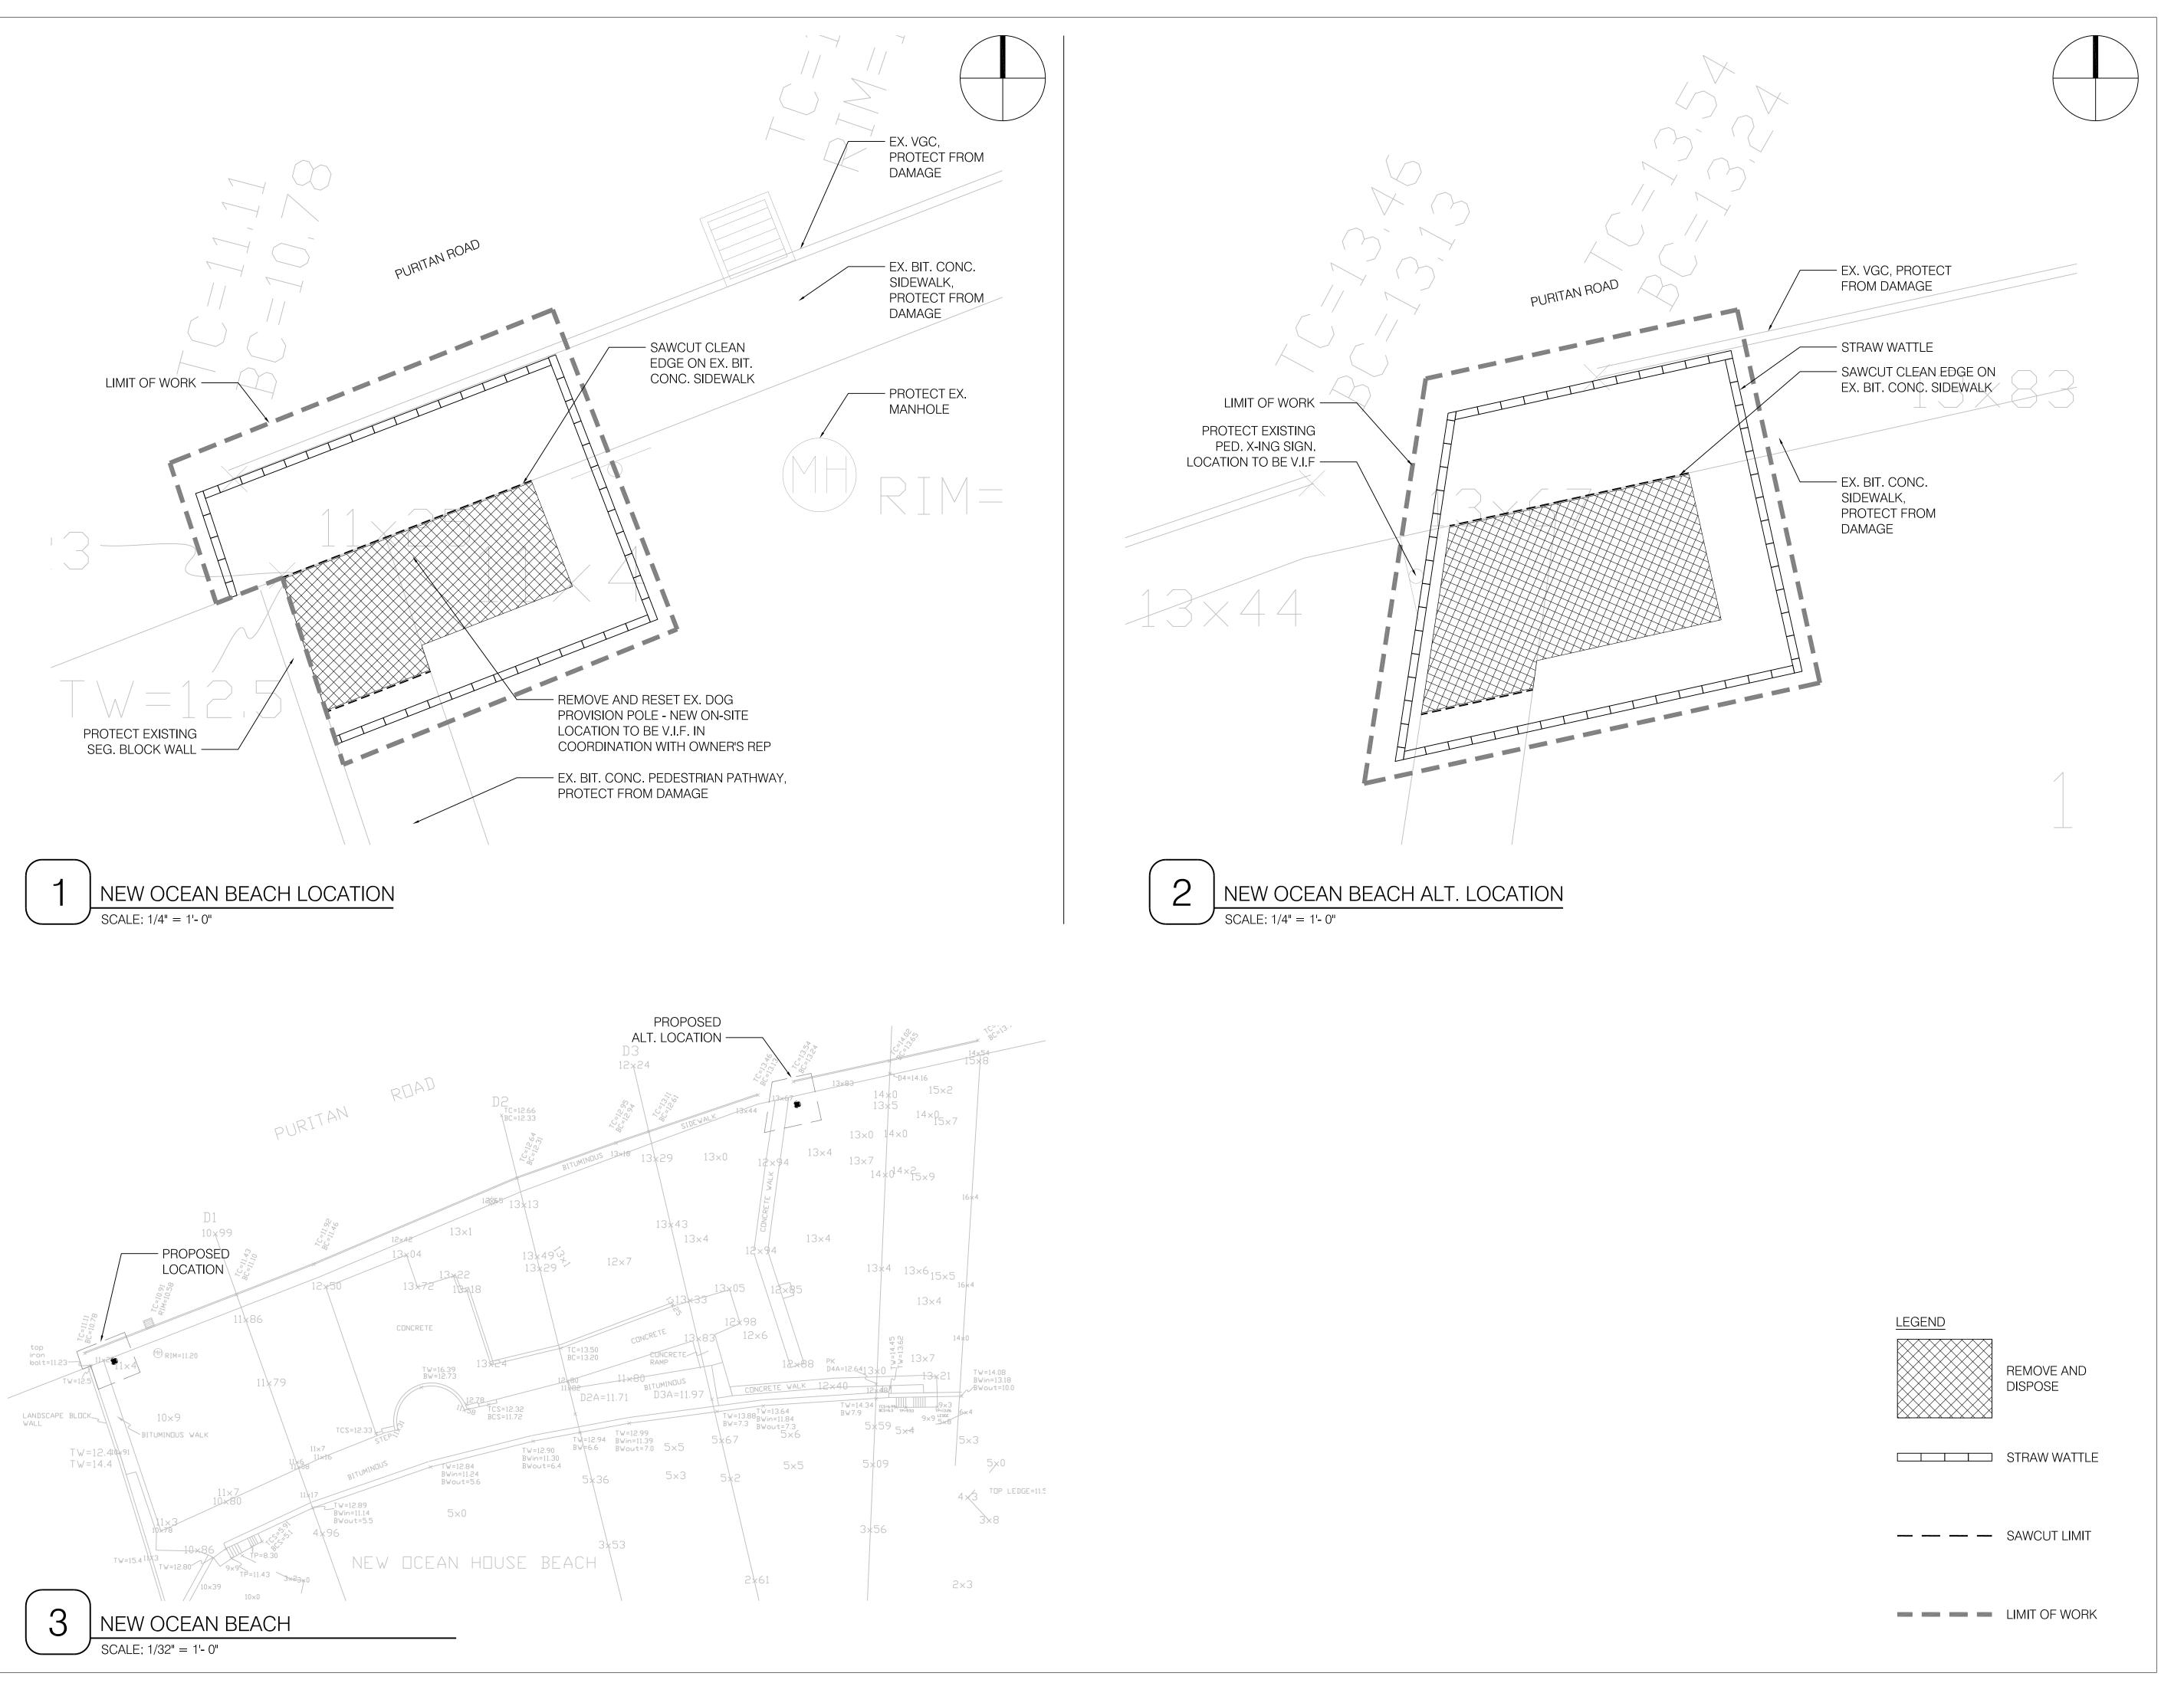

22 MONUMENT AVE. SWAMPSCOTT, MA, 01907

REVISIONS:

REV DATE NOTE

PROJECT:
SWAMPSCOTT
WATERFRONT ACCESS

PLAN PURITAN ROAD

SWAMPSCOTT, MA, 01907

DRAWING:

NEW OCEAN BEACH DEMO AND SITE PREP PLAN

DRAWN: REVIEW:

SCALE:
AS NOTED

DATE:

07 JUNE 2019

SHEET:

121

KLOPFER MARTIN DESIGN GROUP

KLOPFER MARTIN S DESIGN GROU