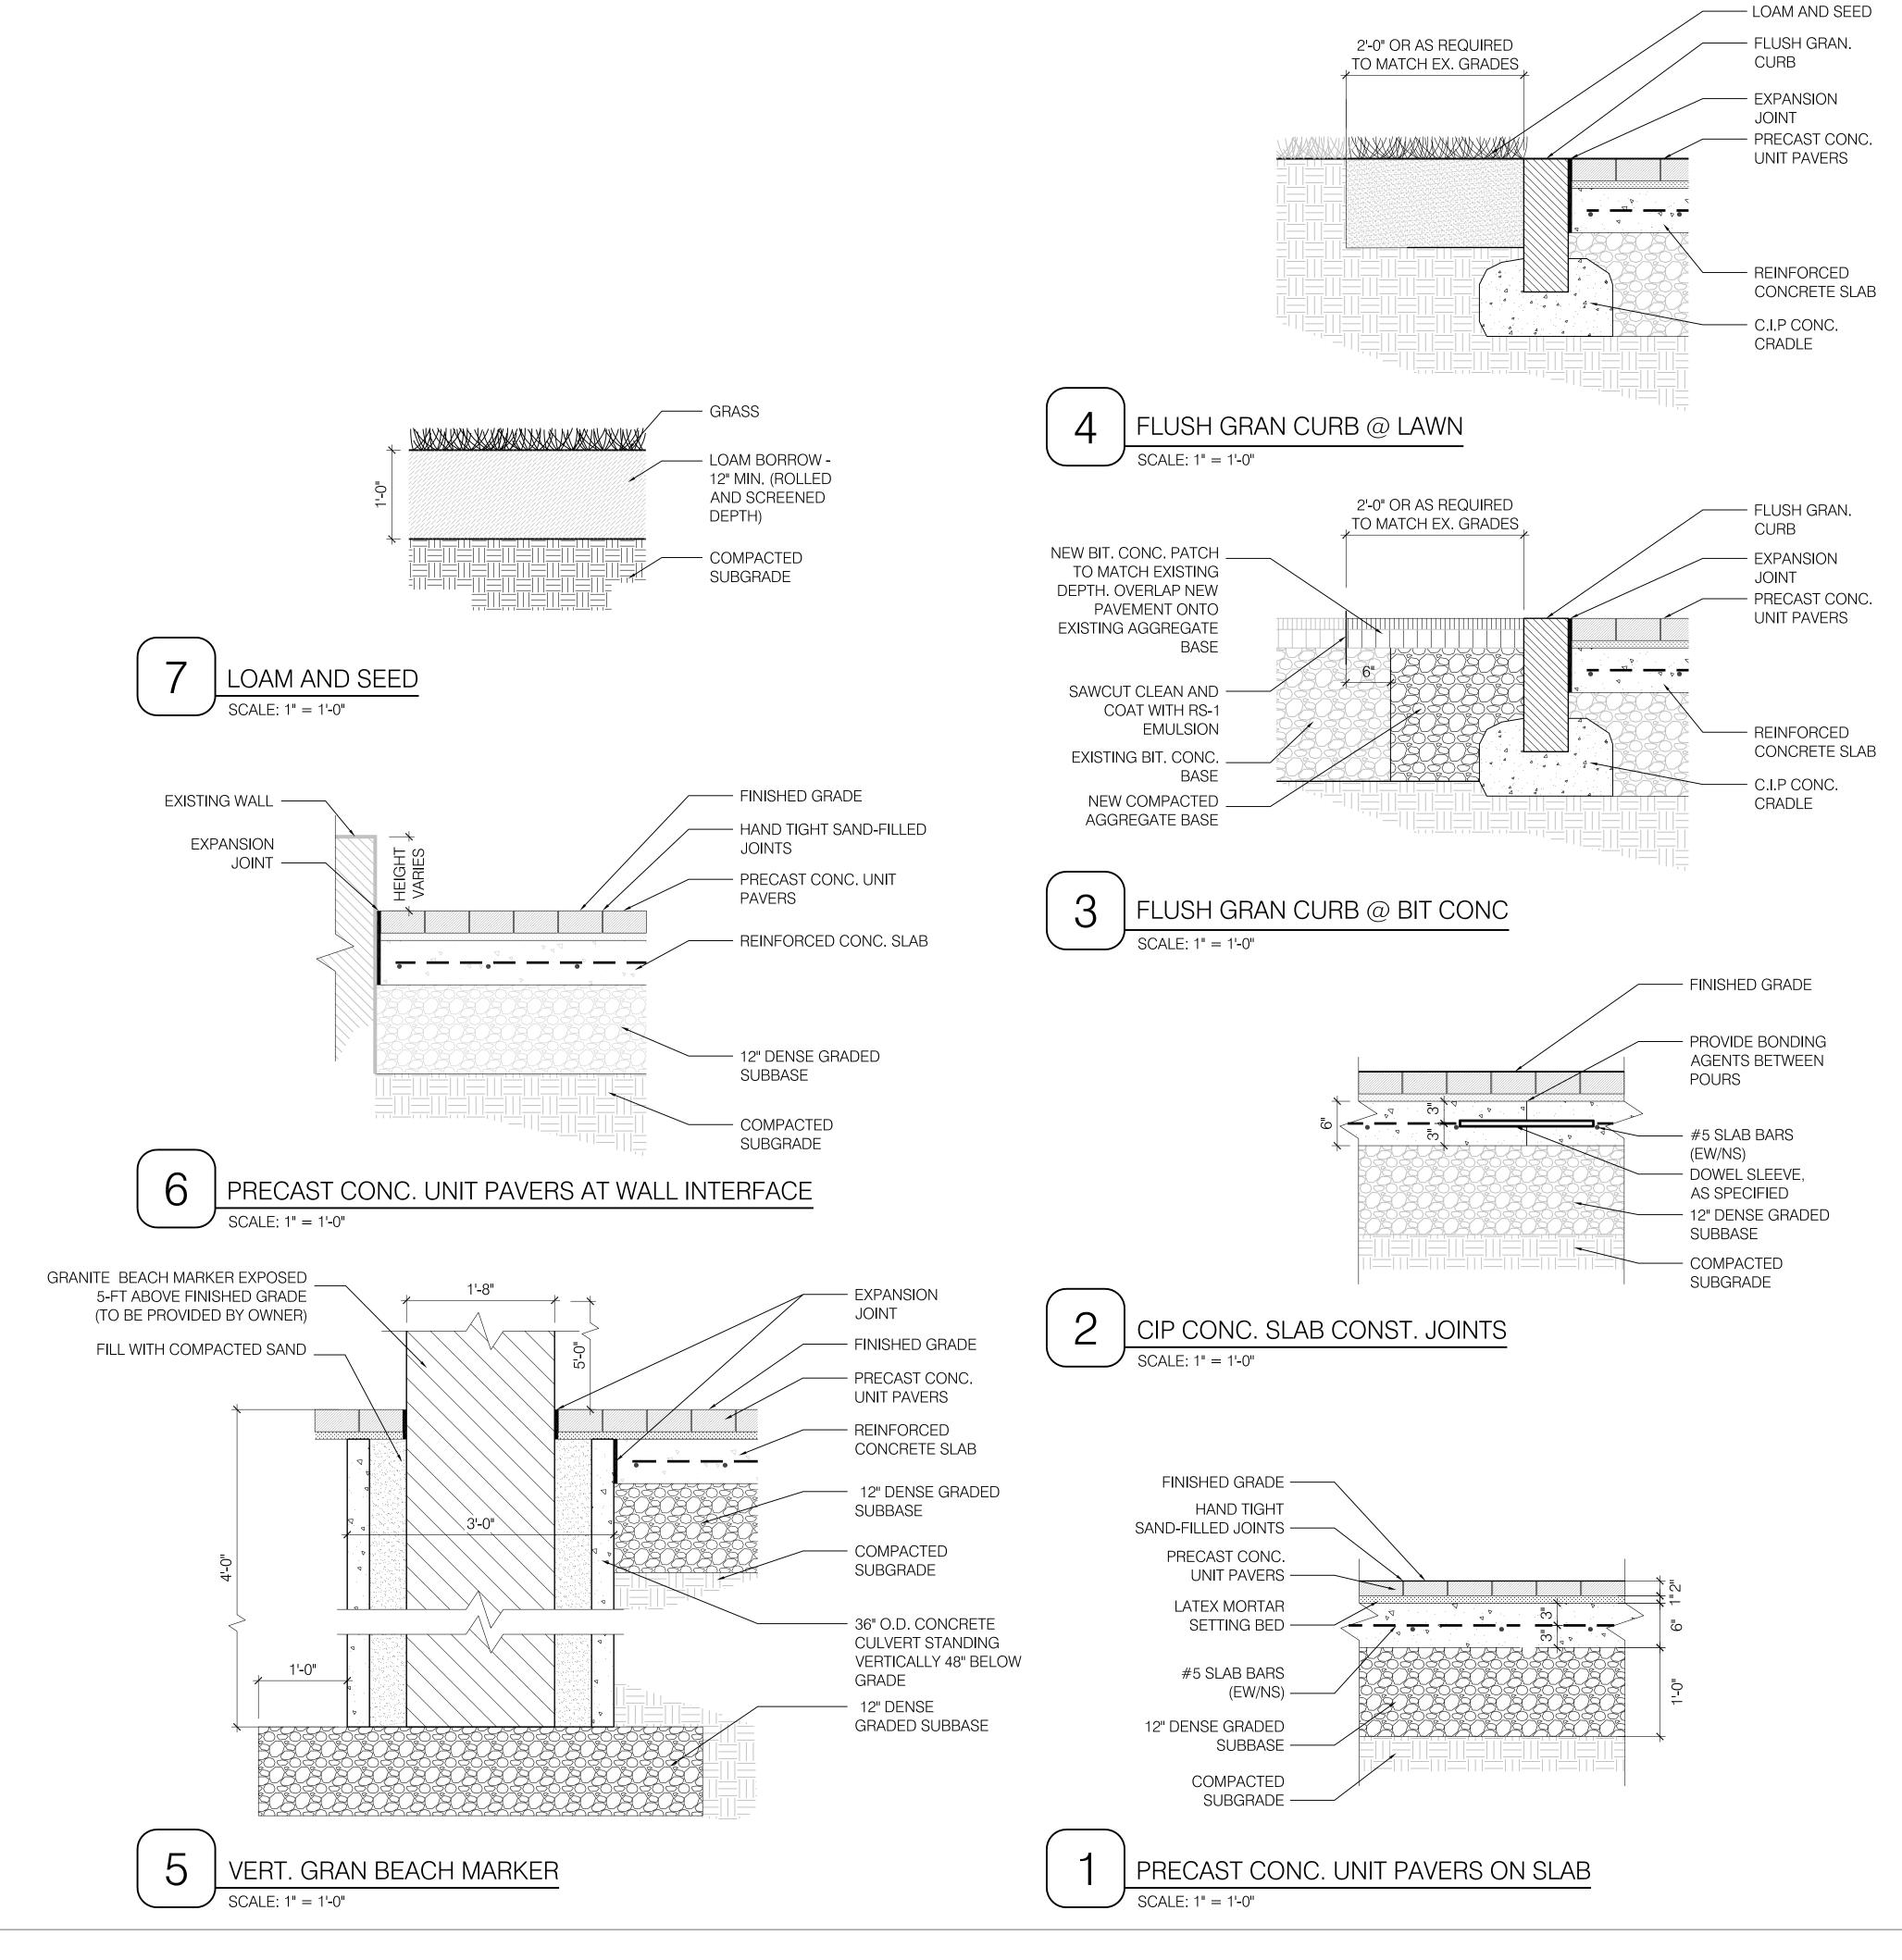

131

214 CAMBRIDGE STREET | 5TH FLOOR

WATERFRONT ACCESS

WHALE'S & EISMAN'S BEACH MATERIALS

KLOPFER MARTIN DESIGN GROUP 214 CAMBRIDGE STREET | 5TH FLOOR BOSTON, MA 02114 t: 617.227.2560 info@klopfermartin.com CLIENT: TOWN OF **SWAMPSCOTT** 22 MONUMENT AVE. SWAMPSCOTT, MA, 01907 REVISIONS: REV DATE NOTE PROJECT: SWAMPSCOTT WATERFRONT ACCESS PLAN PURITAN ROAD SWAMPSCOTT, MA, 01907 DRAWING: DETAILS REVIEW: DRAWN: MK LP SCALE: