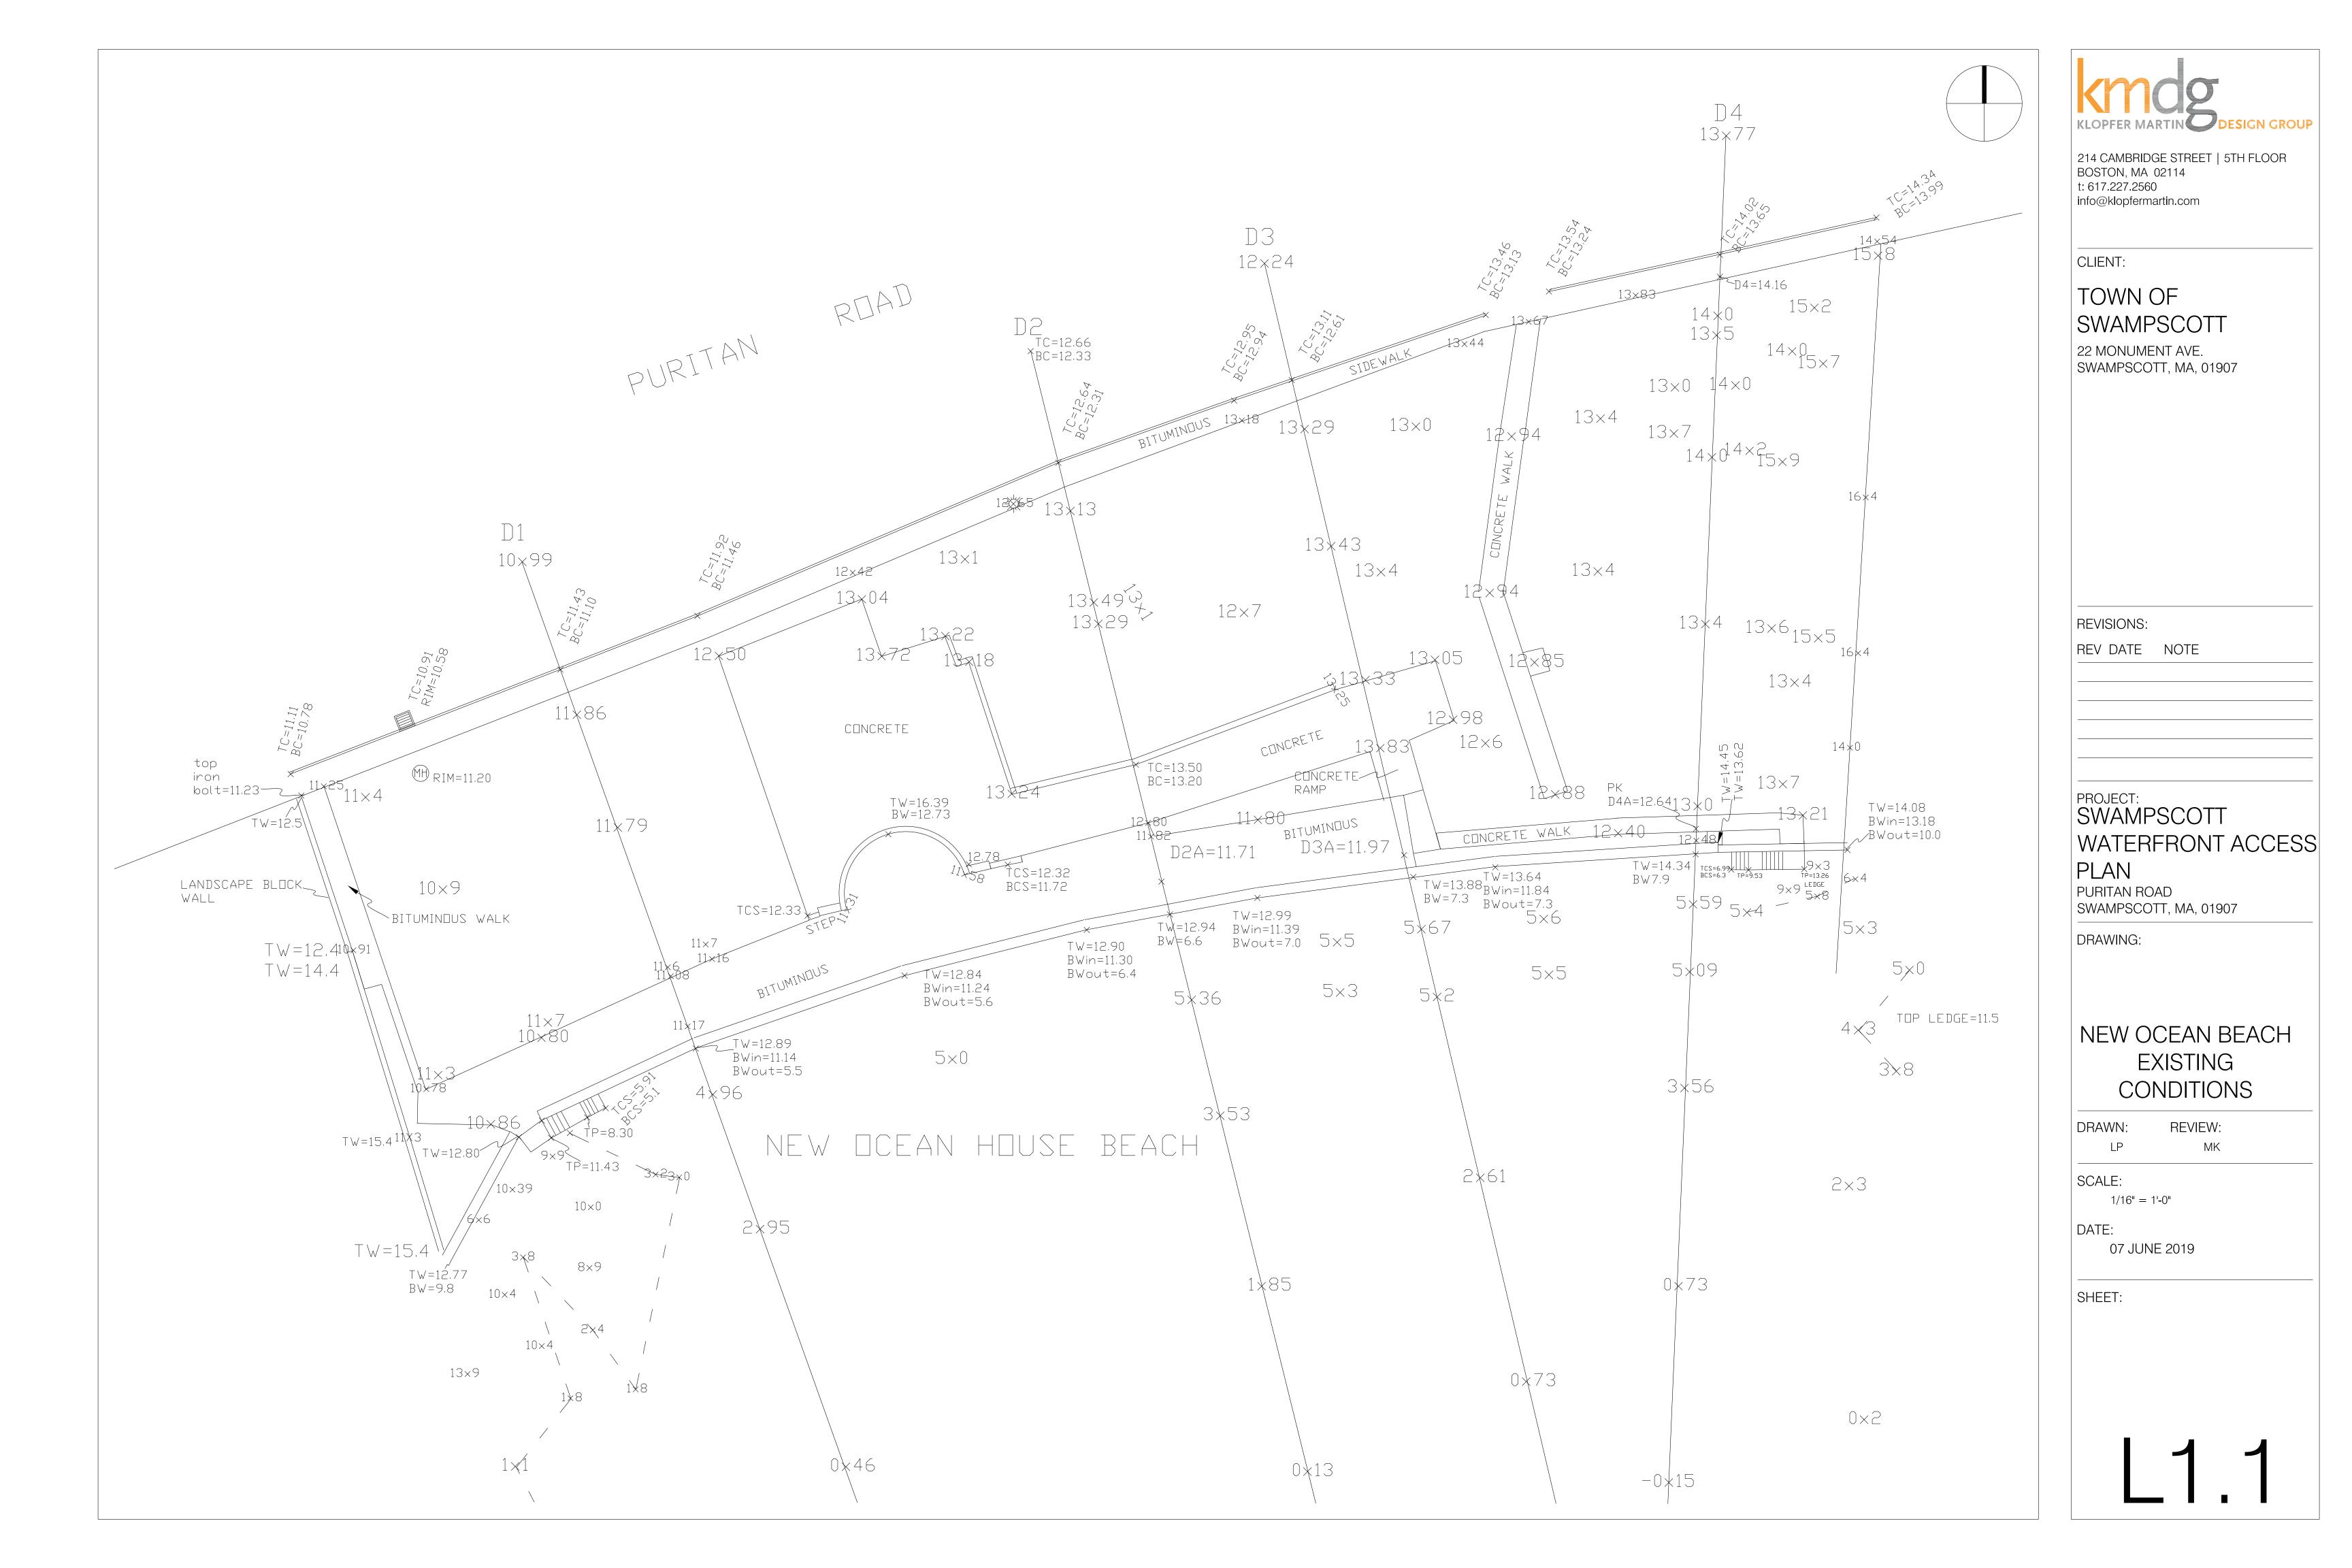

22 MONUMENT AVE. SWAMPSCOTT, MA, 01907

REVISIONS:

REV DATE NOTE

PROJECT:
SWAMPSCOTT
WATERFRONT ACCESS

PLAN PURITAN ROAD

SWAMPSCOTT, MA, 01907

DRAWING:

NEW OCEAN BEACH DEMO AND SITE PREP PLAN

DRAWN: REVIEW:

SCALE:
AS NOTED

DATE:

07 JUNE 2019

SHEET:

121

KLOPFER MARTIN DESIGN GROUP

KLOPFER MARTIN S DESIGN GROU