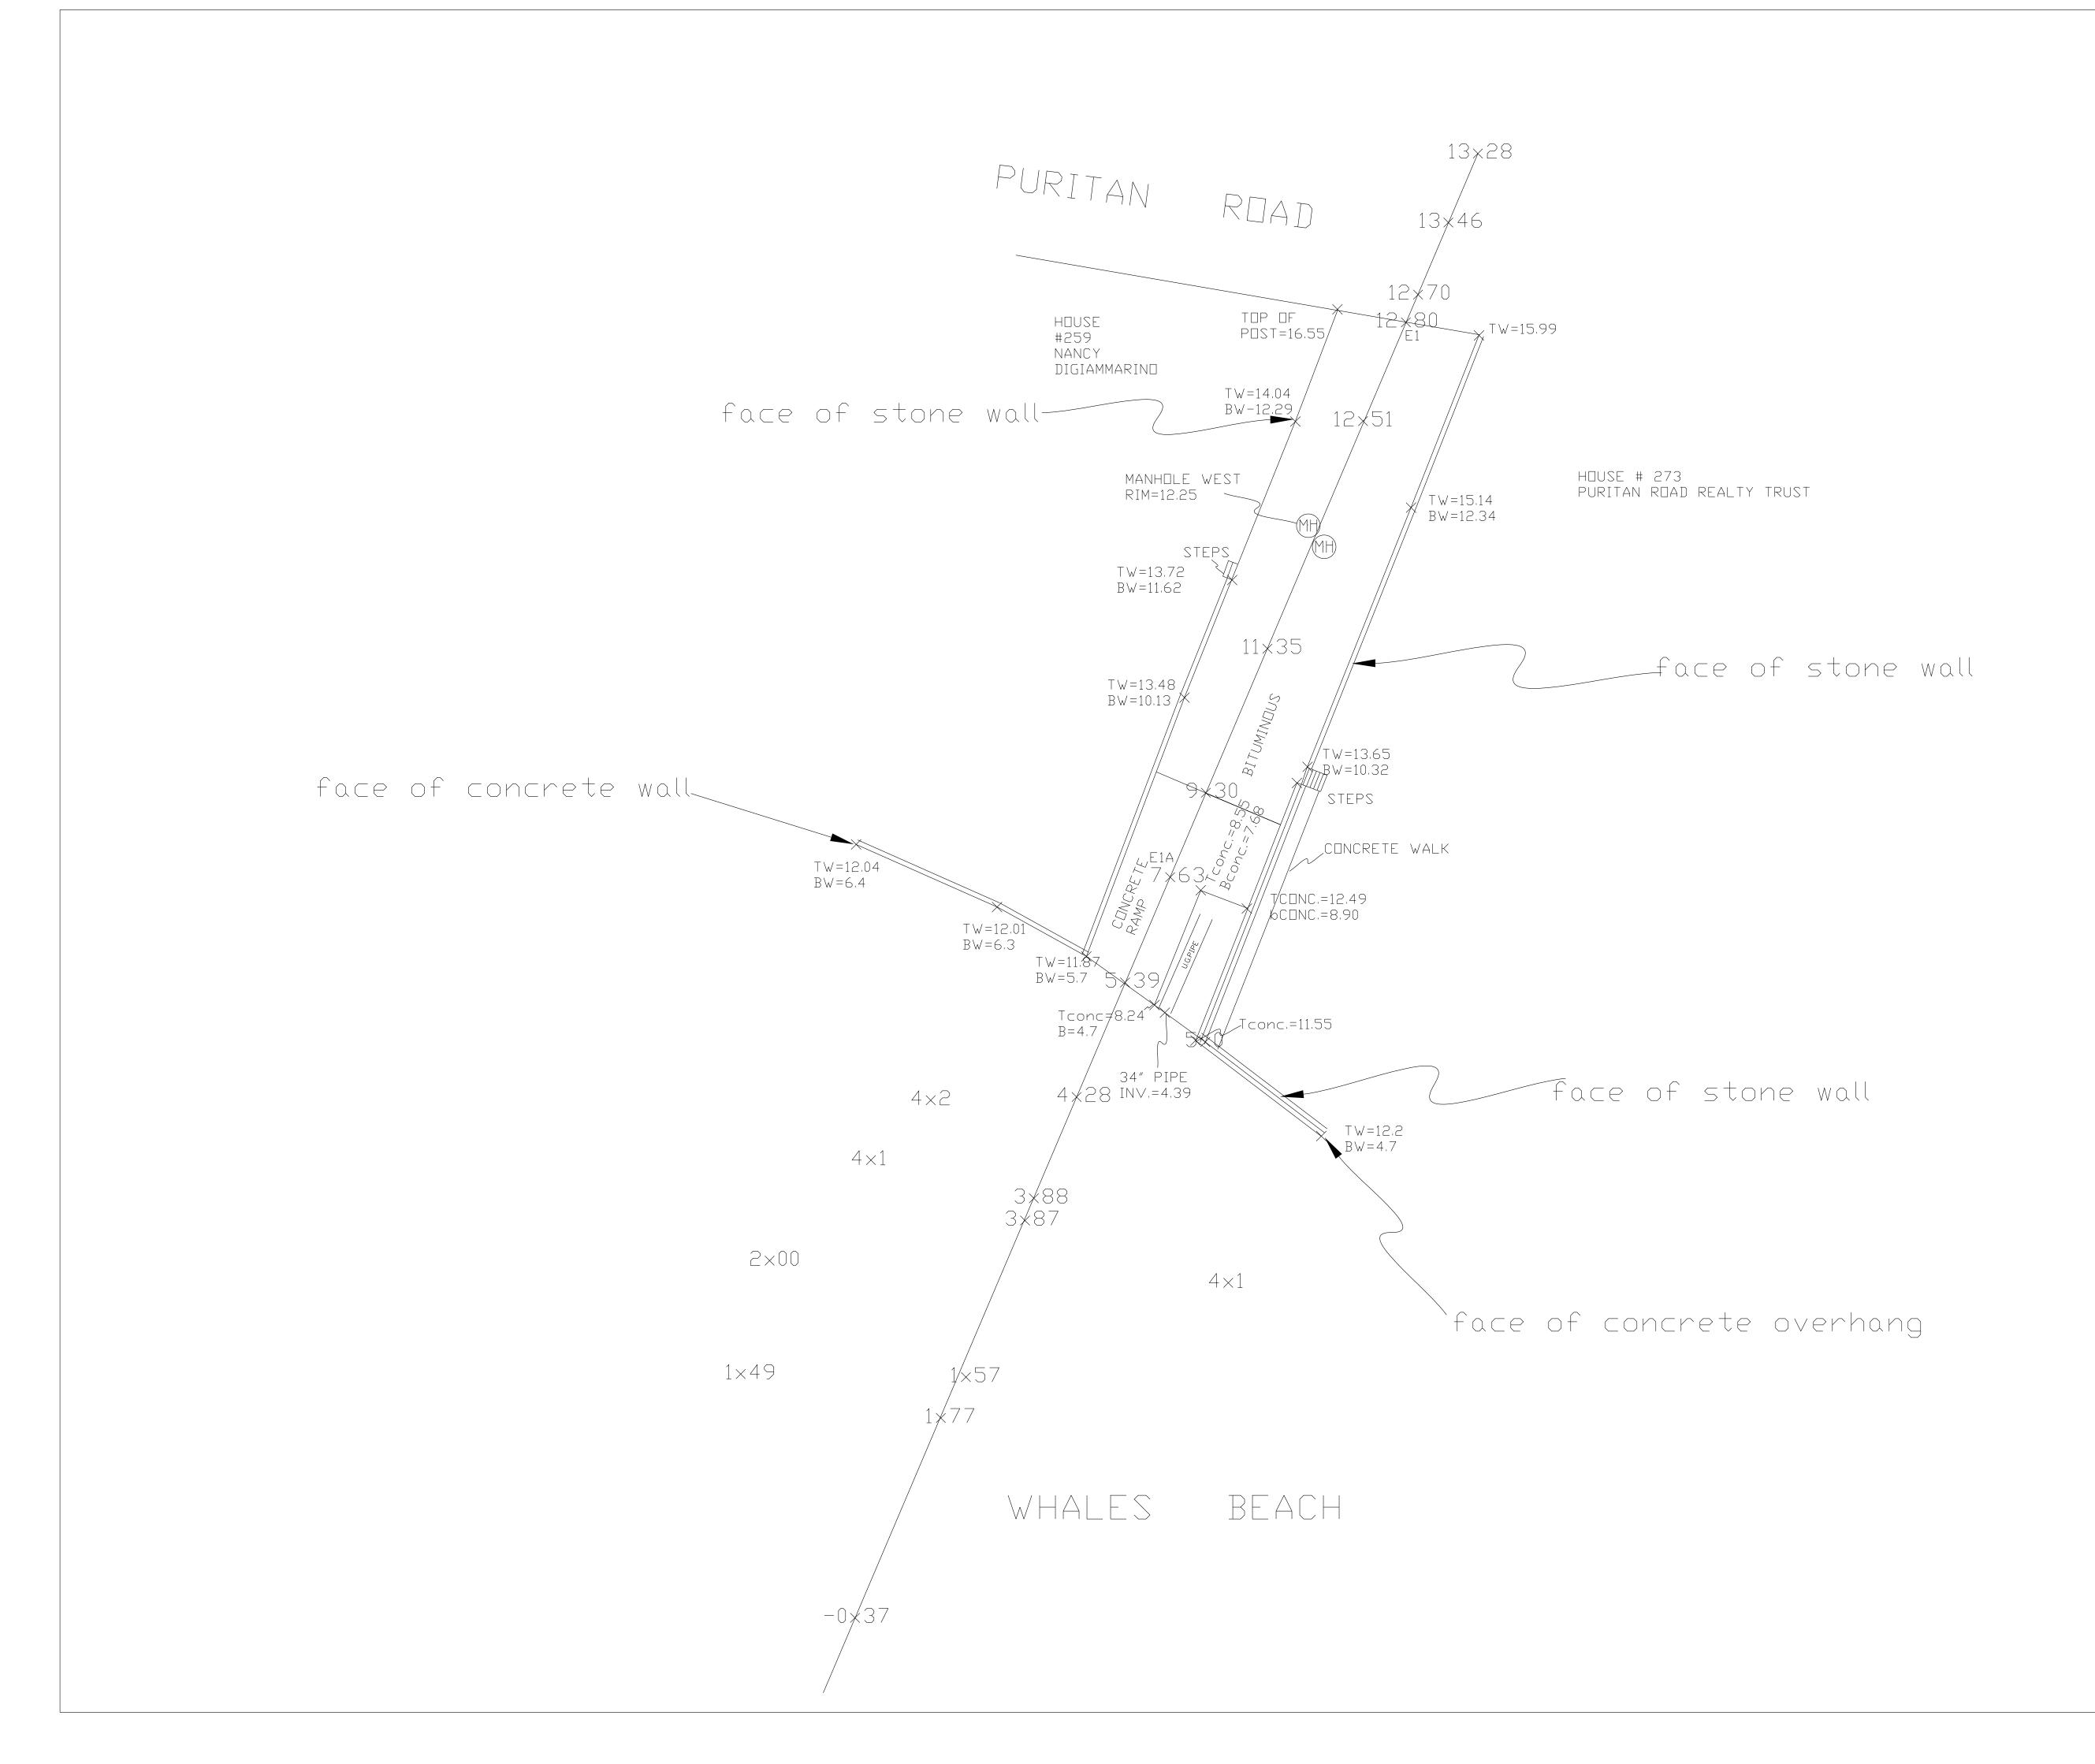

REVISIONS:

REV DATE NOTE

PROJECT:
SWAMPSCOTT
WATERFRONT ACCESS

PLAN

PURITAN ROAD SWAMPSCOTT, MA, 01907

DRAWING:

WHALE'S BEACH
EXISTING
CONDITIONS

DRAWN: REVIEW:

SCALE: 1/16" = 1'-0"

DATE:

07 JUNE 2019

SHEET:

L1.2

214 CAMBRIDGE STREET | 5TH FLOOR BOSTON, MA 02114 t: 617.227.2560 info@klopfermartin.com

CLIENT:

TOWN OF SWAMPSCOTT 22 MONUMENT AVE. SWAMPSCOTT, MA, 01907