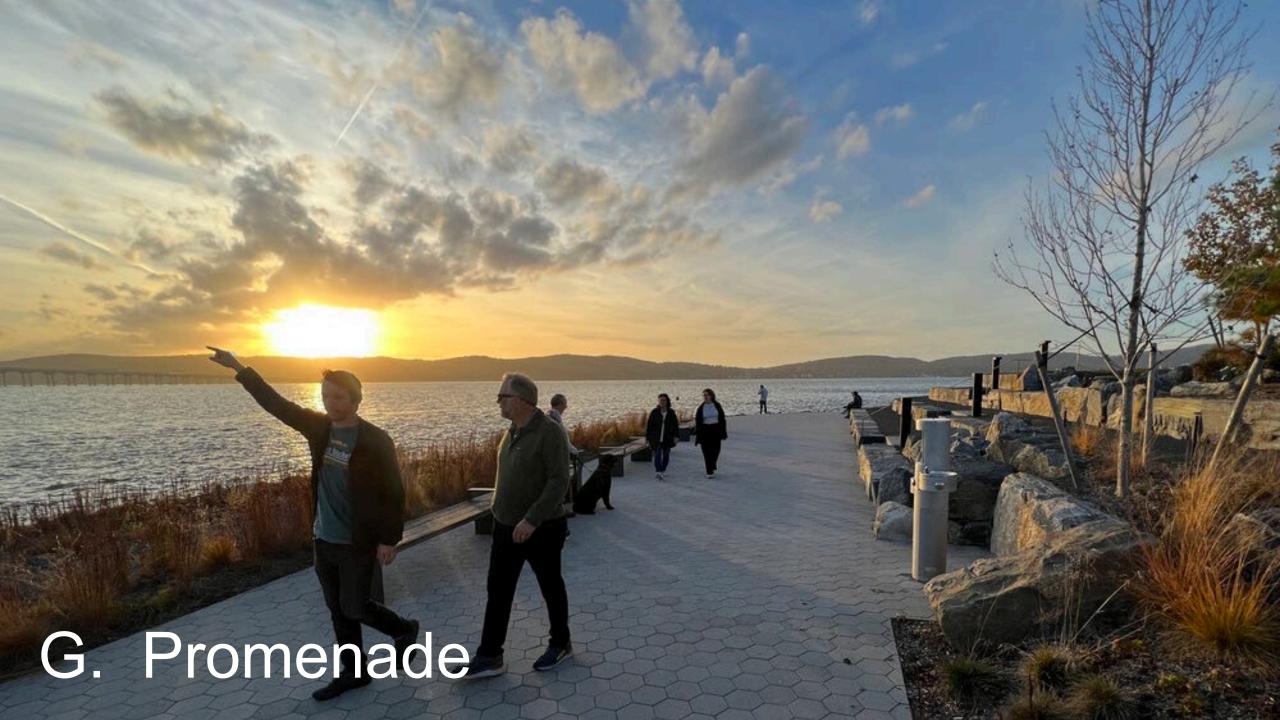

## Olmsted Historic District (1917)

The "Father of Landscape Architecture"

Includes Town Hall & Linscott Park

Curving streets & ornamental planting

- A Architecture
- B Gathering Plaza
- (C) Great Lawn
- D Performance Venue
- E Mobility Hub
- F Play Area
- G Promenade

## E. Mobility Hub