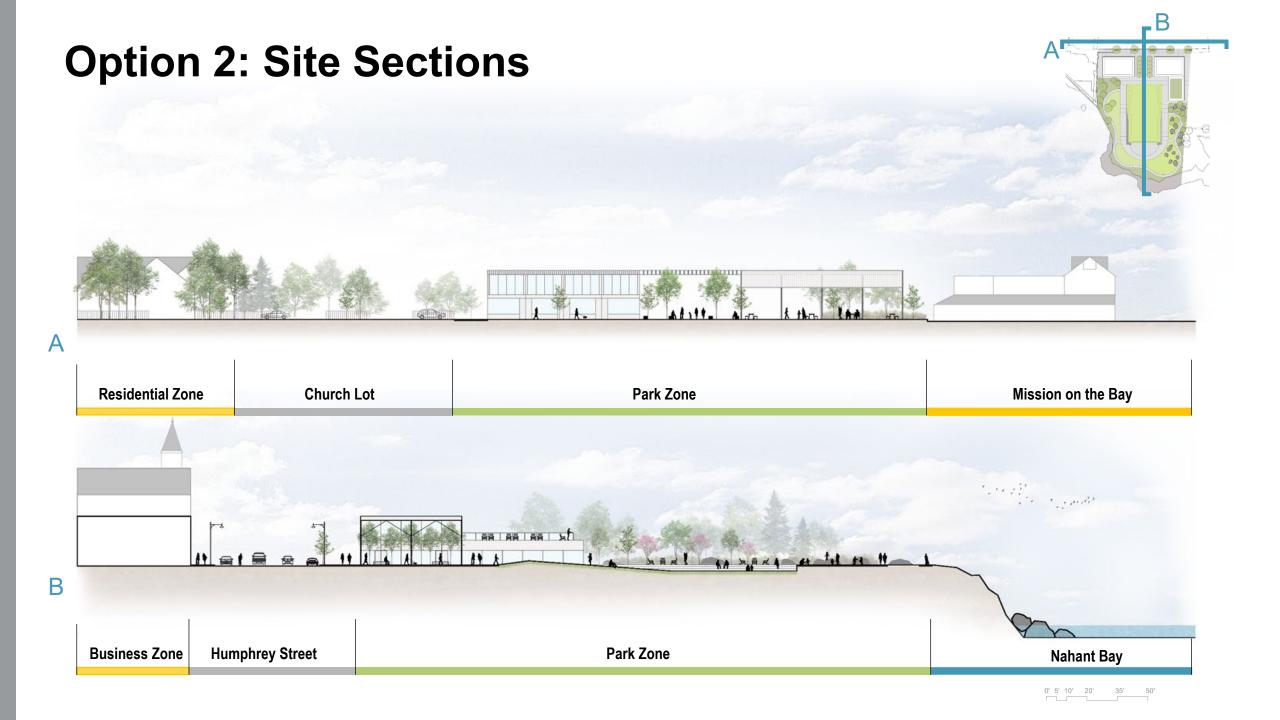

amental planting









- A Architecture
- B Gathering Plaza
- (C) Great Lawn
- D Performance Venue
- E Mobility Hub
- F Play Area
- G Promenade

#### **Architecture Program**

- Informational Kiosk
- Community Space
- Support Space
  - Mobility / Performance
  - General Storage
- Public Restrooms















## E. Mobility Hub







## 2 Swampscott Town Square A new destination on Humphrey Street.



## **Existing View of Main Street**















#### Key

- A Architecture
- B Gathering Plaza
- C Great Lawn
- D Performance Venue
- E Mobility Hub
- Play Area
- G Promenade

#### **Architecture Program**

- Informational Kiosk
- Multi-Function Space
- **Incubator Space**
- **Support Space** 
  - Mobility / Performance
  - General Storage
- Public Restrooms
- **Open-Air Pavilion**





















# 3 King's Beach Pier and Park A new Swampscott experience.





















- A Architecture
- **B** Gathering Plaza
- C Great Lawn
- D Performance Venue
- E Mobility Hub
- F Play Area
- G Promenade

## **Architecture Program**

- Informational Kiosk
- Cultural Space
- Support Space
  - Mobility / Performance
  - General Storage
- Public Restrooms
- Roof Terrace



# **Option 3: Site Section**





0' 5' 10' 20' 35' 50





















## 3 Options: Roundtable Discussion



1. Black Will's Cliff Park
A seaside park for Swampscott.



2. Swampscott Town Square
A new destination on Humphrey St.



3. King's Beach Pier and Park A new Swampscott experience.

## Roundtable Discussion (45 minutes)

3-5 groups (and a virtual roundtable)1 facilitator per roundtable who