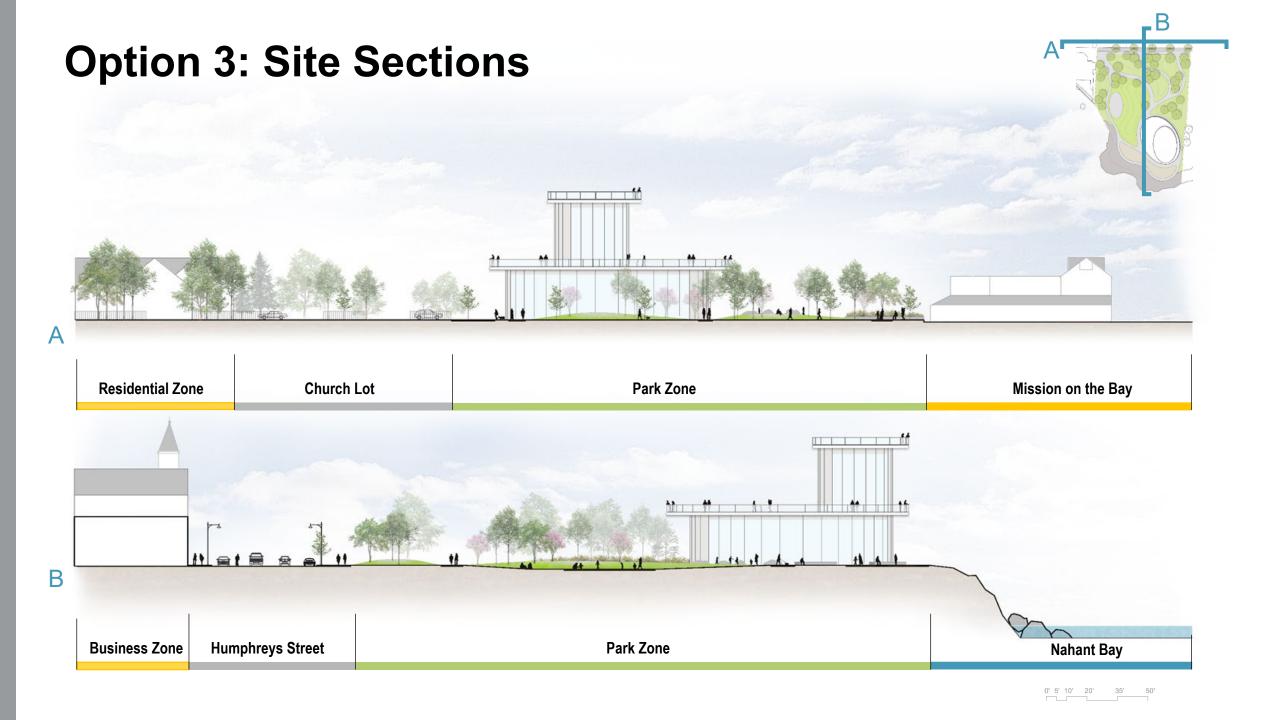

Humphrey Street.



## **Existing View of Main Street**















#### Key

- A Architecture
- B Gathering Plaza
- C Great Lawn
- D Performance Venue
- E Mobility Hub
- Play Area
- G Promenade

#### **Architecture Program**

- Informational Kiosk
- Multi-Function Space
- **Incubator Space**
- **Support Space** 
  - Mobility / Performance
  - General Storage
- Public Restrooms
- **Open-Air Pavilion**





















# 3 King's Beach Pier and Park A new Swampscott experience.





















- A Architecture
- **B** Gathering Plaza
- C Great Lawn
- D Performance Venue
- E Mobility Hub
- F Play Area
- G Promenade

## **Architecture Program**

- Informational Kiosk
- Cultural Space
- Support Space
  - Mobility / Performance
  - General Storage
- Public Restrooms
- Roof Terrace



# **Option 3: Site Section**





0' 5' 10' 20' 35' 50





















## 3 Options: Roundtable Discussion



1. Black Will's Cliff Park
A seaside park for Swampscott.



2. Swampscott Town Square
A new destination on Humphrey St.



3. King's Beach Pier and Park A new Swampscott experience.

## Roundtable Discussion (45 minutes)

3-5 groups (and a virtual roundtable)1 facilitator per roundtable who will report key points

#### What did you like the most in each of the 3 visions?

- 1. Black Will's Cliff Park
- 2. Swampscott Town Square
- 3. King's Beach Pier and Park

#### Identify "must-have" or "most liked" program elements.

- A. Architecture
  - Informational Kiosk
  - Multi-Function Community / Incubator Space
  - Support Space
  - Public Restrooms
  - Open Air Pavilion
  - Be