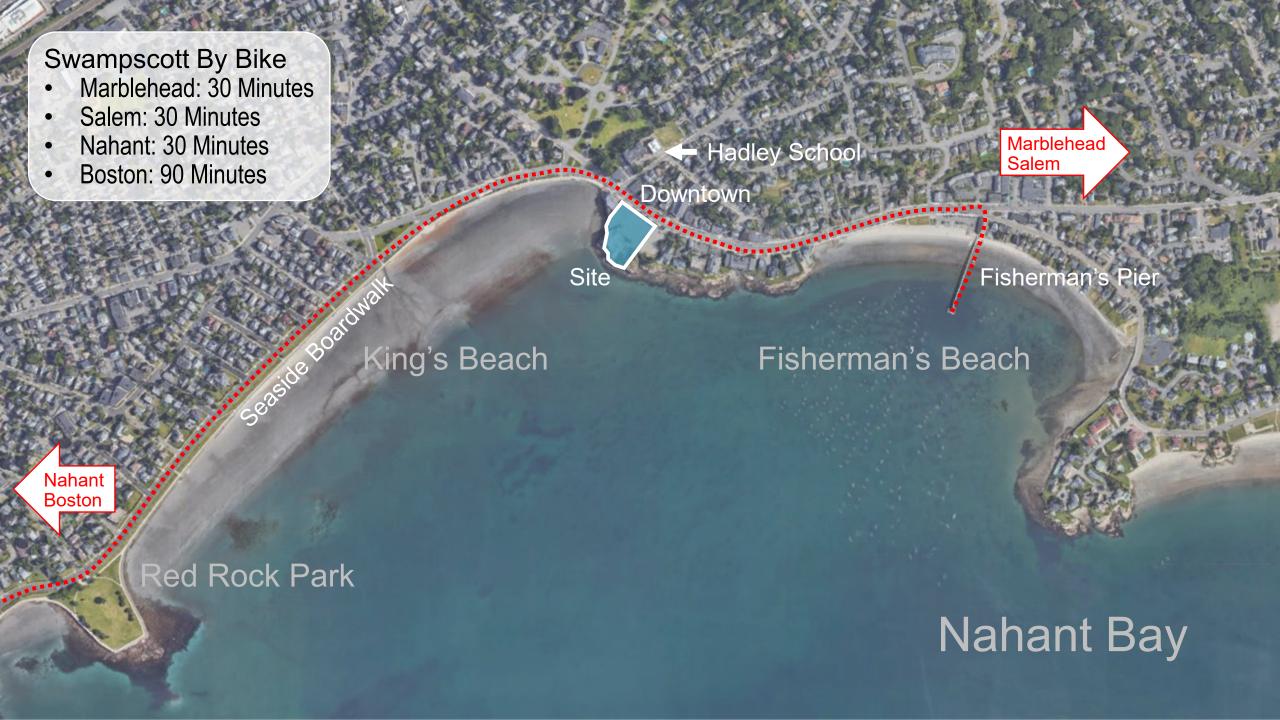

The Hawthorne Site offers a once-in-a-lifetime opportunity to celebrate Swampscott's past, present, and future!