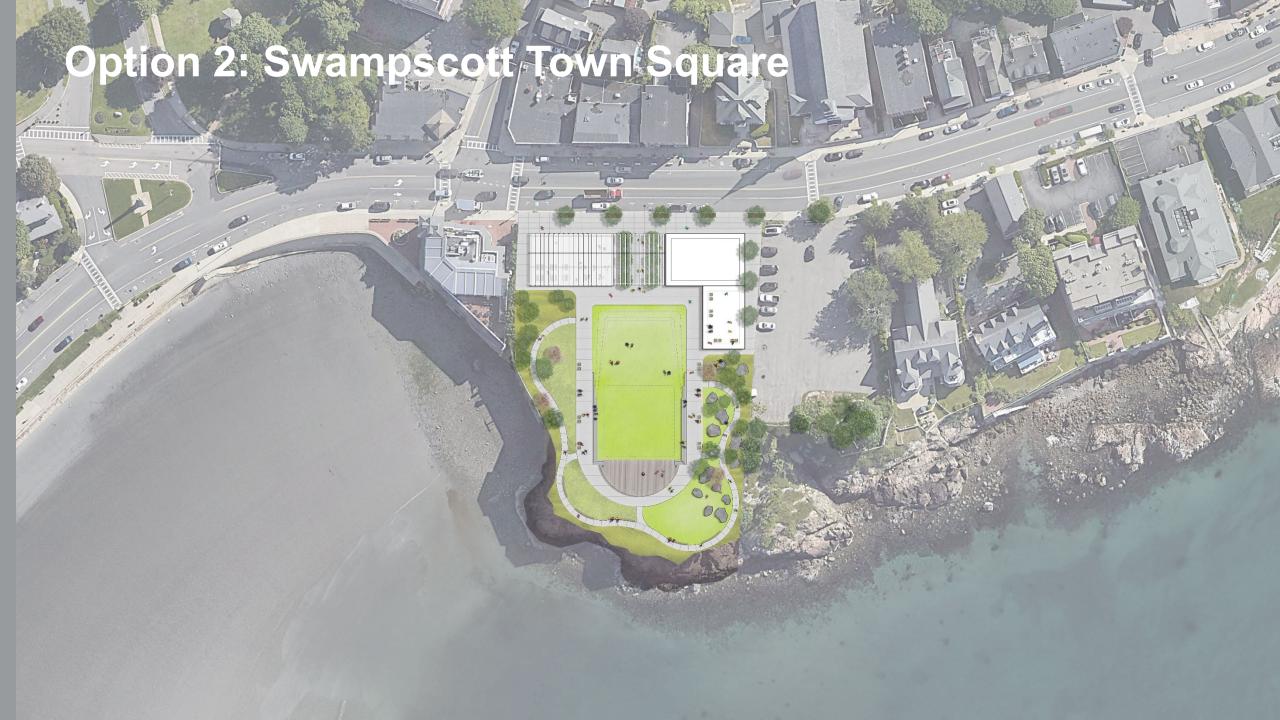

## 2 Swampscott Town Square A new destination on Humphrey Street.

#### Key

- A Architecture
- B Gathering Plaza
- C Great Lawn
- D Performance Venue
- E Mobility Hub
- Play Area
- G Promenade

#### **Architecture Program**

- Informational Kiosk
- Multi-Function Space
- **Incubator Space**
- **Support Space** 
  - Mobility / Performance
  - General Storage
- Public Restrooms
- **Open-Air Pavilion**