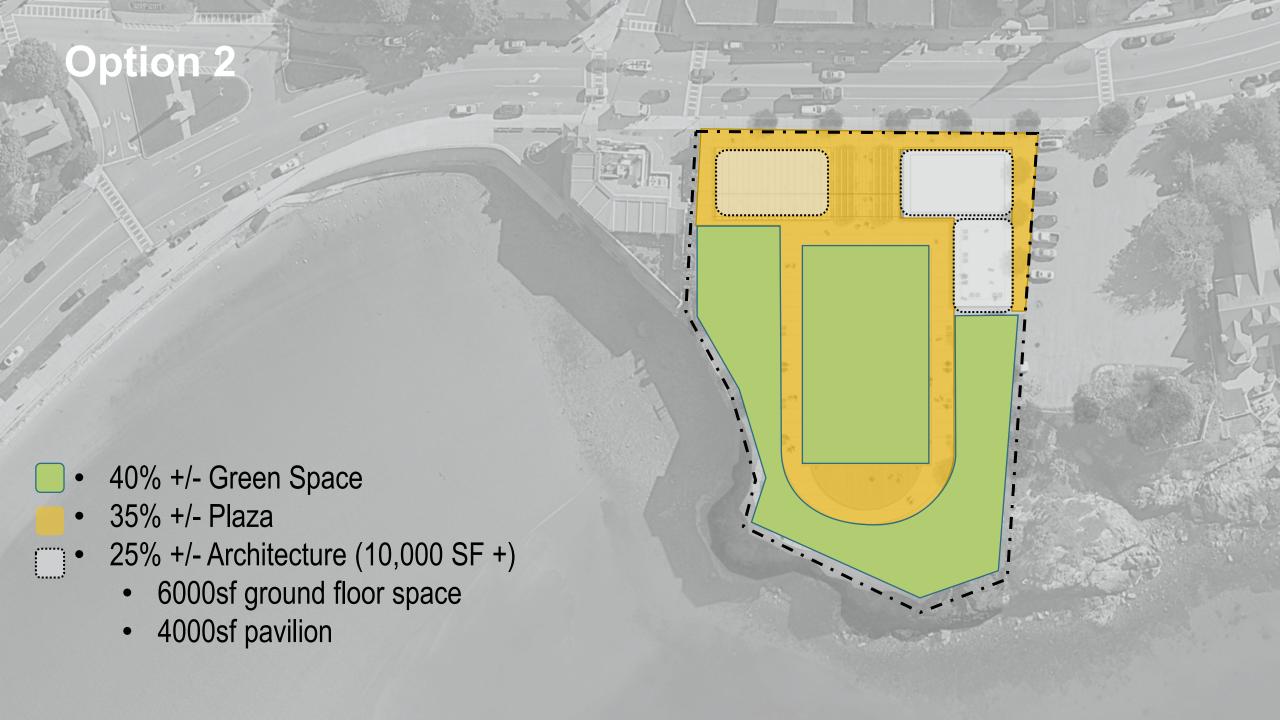

#### Key

- A Architecture
- B Gathering Plaza
- C Great Lawn
- D Performance Venue
- E Mobility Hub
- Play Area
- G Promenade

#### **Architecture Program**

- Informational Kiosk
- Multi-Function Space
- **Incubator Space**
- **Support Space** 
  - Mobility / Performance
  - General Storage
- Public Restrooms
- **Open-Air Pavilion**