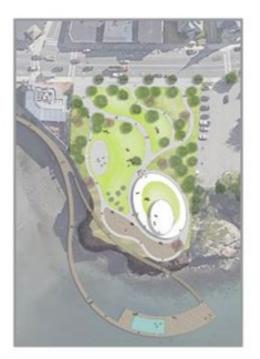

## 1 Black Will's Cliff Park A seaside park to celebrate Swampscott.

Musqui
Ompsk
Musqui-Ompsk-Uk
M'squiompskut

Red
Standing
At The Rock
Swampscott

Home of the Naumkeag Tribe. And the Story of Black Will.

## Olmsted Historic District (1917)

The "Father of Landscape Architecture"

Includes Town Hall & Linscott Park

Curving streets & ornamental planting

- A Architecture
- B Gathering Plaza
- (C) Great Lawn
- D Performance Venue
- E Mobility Hub
- F Play Area
- G Promenade

#### **Architecture Program**

- Informational Kiosk
- Community Space
- Support Space
  - Mobility / Performance
  - General Storage
- Public Restrooms

## E. Mobility Hub