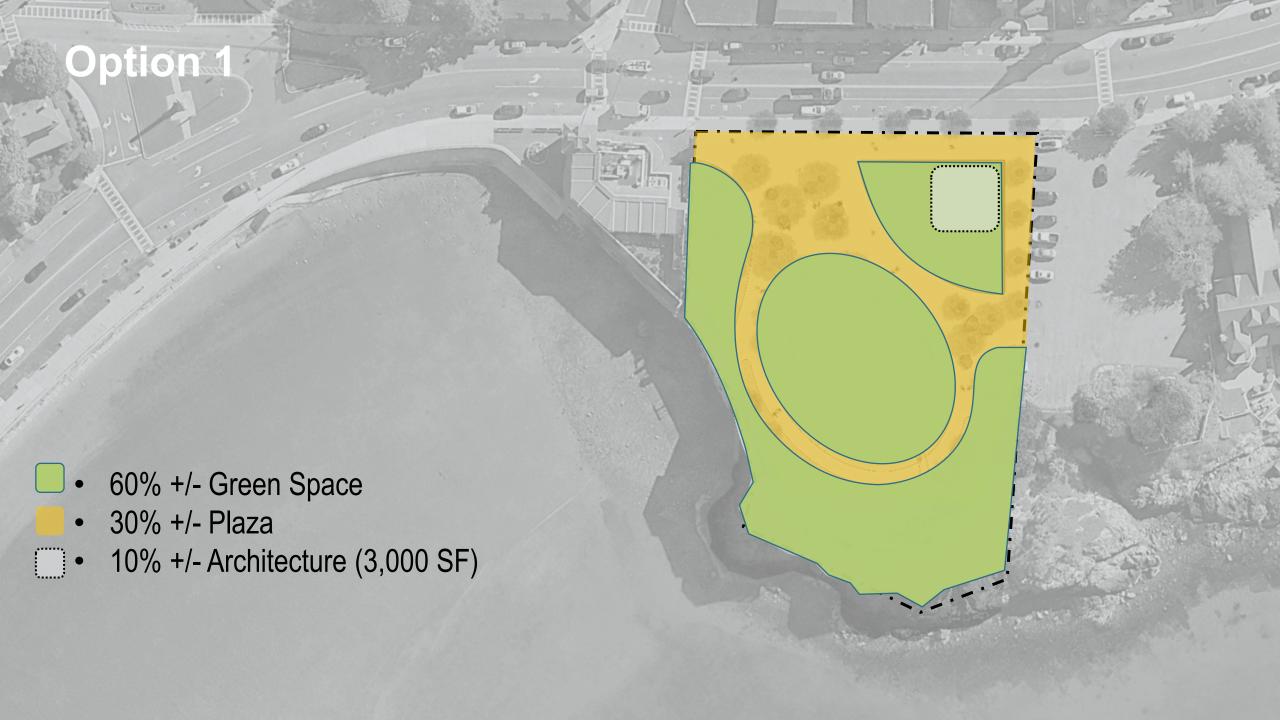

## 1 Black Will's Cliff Park A seaside park to celebrate Swampscott.

Musqui
Ompsk
Musqui-Ompsk-Uk
M'squiompskut

Red
Standing
At The Rock
Swampscott

Home of the Naumkeag Tribe. And the Story of Black Will.