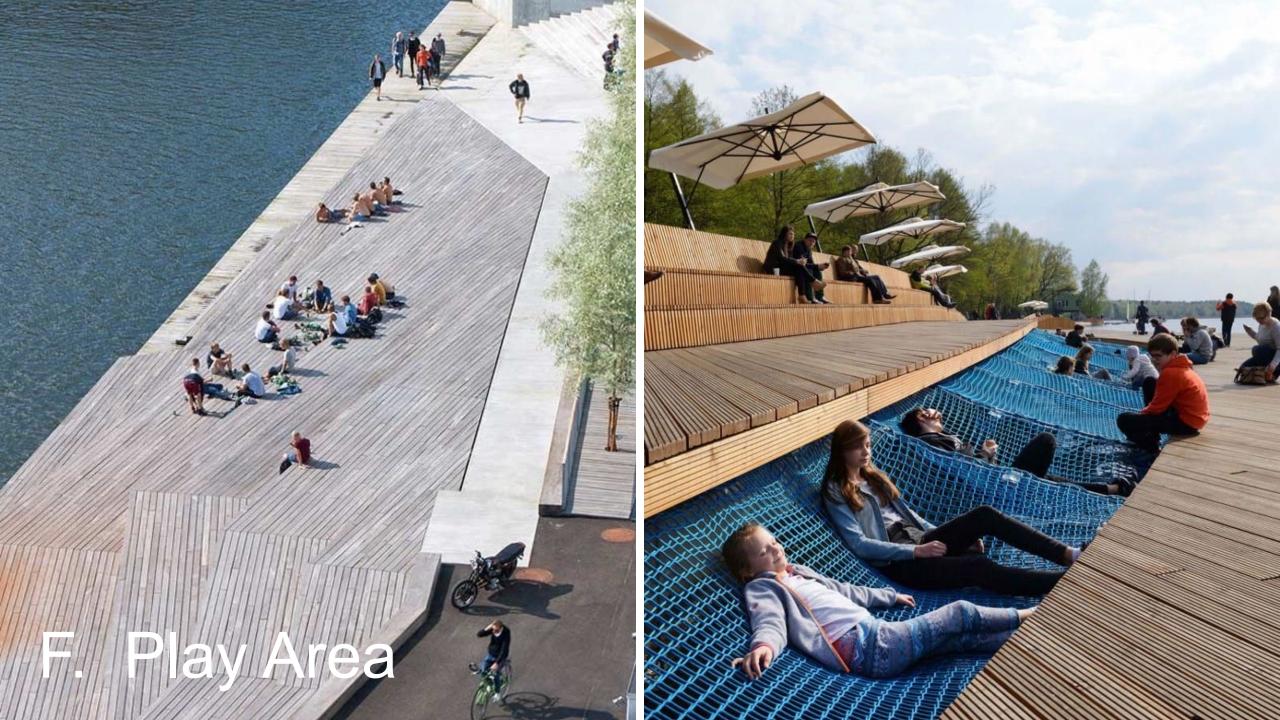

## Olmsted Historic District (1917)

The "Father of Landscape Architecture"

Includes Town Hall & Linscott Park

Curving streets & ornamental planting

- A Architecture
- B Gathering Plaza
- (C) Great Lawn
- D Performance Venue
- E Mobility Hub
- F Play Area
- G Promenade

#### Key

- A Architecture
- B Gathering Plaza
- C Great Lawn
- D Performance Venue
- E Mobility Hub
- Play Area
- G Promenade

- B. Gathering Plaza (Outdoor Dining)
- C. Great Lawn (Seating)
- D. Performance Venue
- E. Mobility Hub
- F. Play Area
- G. Promenade