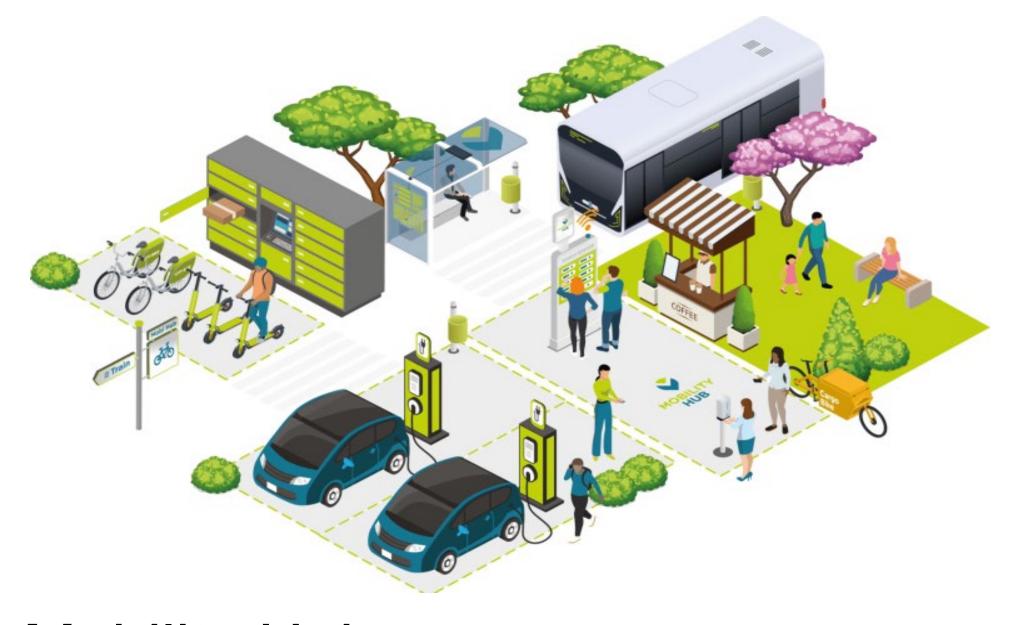

uilding during the transition

# **Three Distinct Visions** Black Will's Cliff Park 2. Swampscott Town Square 3. King's Beach Pier and Park

## 1 Black Will's Cliff Park A seaside park to celebrate Swampscott.



Musqui
Ompsk
Musqui-Ompsk-Uk
M'squiompskut

Red
Standing
At The Rock
Swampscott

Home of the Naumkeag Tribe. And the Story of Black Will.

## Olmsted Historic District (1917)

The "Father of Landscape Architecture"

Includes Town Hall & Linscott Park

Curving streets & ornamental planting









- A Architecture
- B Gathering Plaza
- (C) Great Lawn
- D Performance Venue
- E Mobility Hub
- F Play Area
- G Promenade

#### **Architecture Program**

- Informational Kiosk
- Community Space
- Support Space
  - Mobility / Performance
  - General Storage
- Public Restrooms















## E. Mobility Hub







## 2 Swampscott Town Square A new destination on Humphrey Street.



## **Existing View of Main Street**















#### Key

- A Architecture
- B Gathering Plaza
- C Great Lawn
- D Performance Venue
- E Mobility Hub
- Play Area
- G Promenade

#### **Architecture Program**

- Informational Kiosk
- Multi-Function Space
- **Incubator Space**
- **Support Space** 
  - Mobility / Performance
  - General Storage
- Public Restrooms
- **Open-Air Pavilion**





















# 3 King's Beach Pier and Park A new Swampscott experience.





















- A Architecture
- **B** Gathering Plaza
- C Great Lawn
- D Performance Venue
- E Mobility Hub
- F Play Area
- G Promenade

## **Architecture Program**

- Informational Kiosk
- Cultural Space
- Support Space
  - M