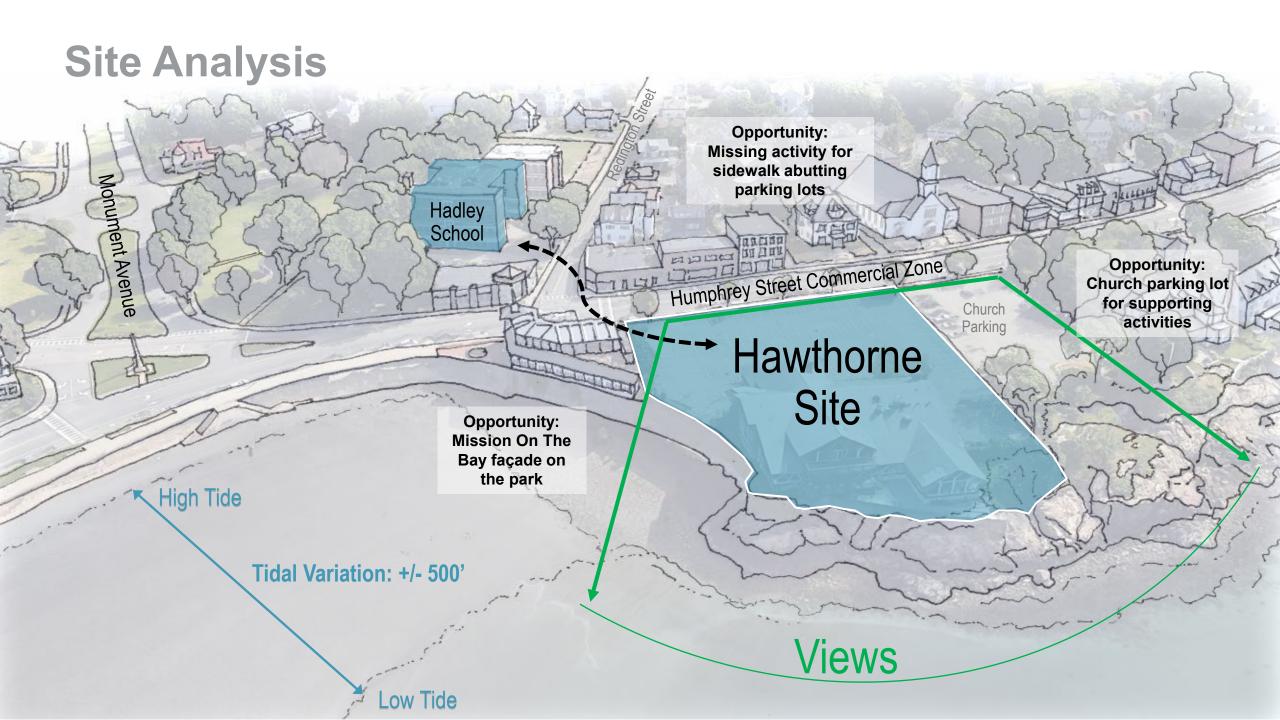

### What We Learned At Our Last Workshop

- Consider repurpose of Hadley School
- This site is too valuable for parking
- Enhance Main Street commercial district
- Utilize existing building during the transition