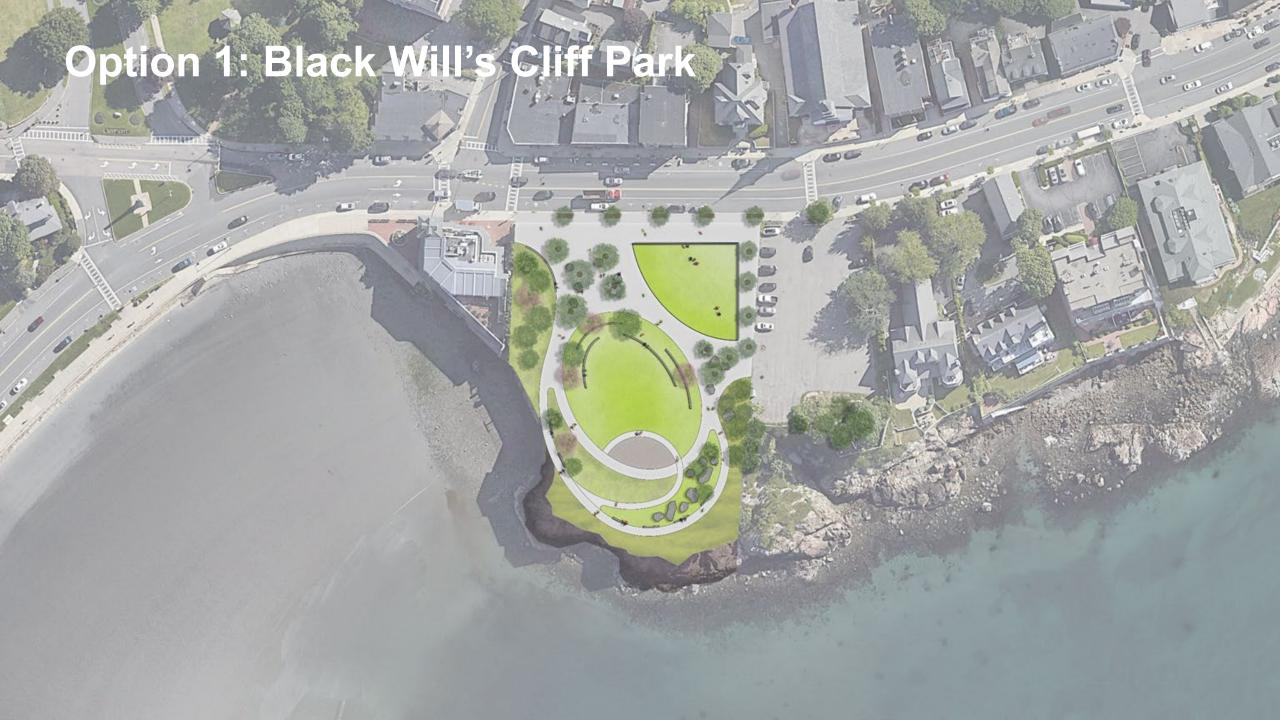

## 1 Black Will's Cliff Park A seaside park to celebrate Swampscott.

Musqui
Ompsk
Musqui-Ompsk-Uk
M'squiompskut

Red
Standing
At The Rock
Swampscott

Home of the Naumkeag Tribe. And the Story of Black Will.