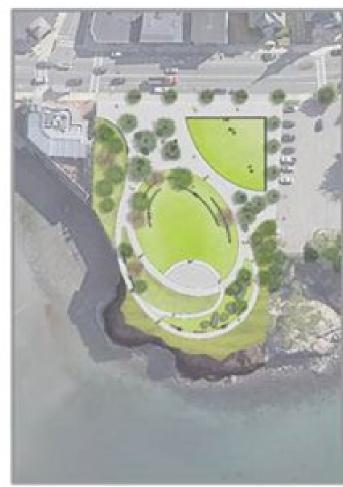

## 1 Black Will's Cliff Park A seaside park to celebrate Swampscott.

Musqui
Ompsk
Musqui-Ompsk-Uk
M'squiompskut

Red
Standing
At The Rock
Swampscott

Home of the Naumkeag Tribe. And the Story of Black Will.