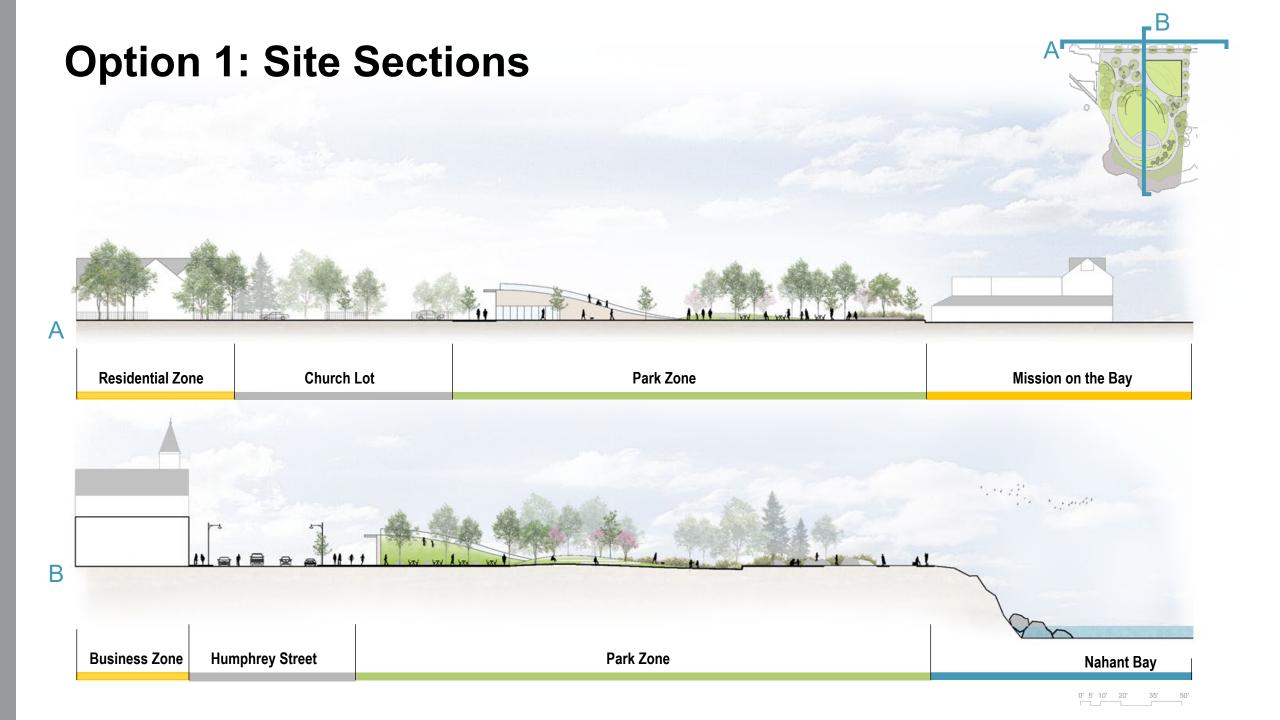

e existing building during the transition

# **Three Distinct Visions** Black Will's Cliff Park 2. Swampscott Town Square 3. King's Beach Pier and Park

## 1 Black Will's Cliff Park A seaside park to celebrate Swampscott.



Musqui
Ompsk
Musqui-Ompsk-Uk
M'squiompskut

Red
Standing
At The Rock
Swampscott

Home of the Naumkeag Tribe. And the Story of Black Will.

## Olmsted Historic District (1917)

The "Father of Landscape Architecture"

Includes Town Hall & Linscott Park

Curving streets & ornamental planting









- A Architecture
- B Gathering Plaza
- (C) Great Lawn
- D Performance Venue
- E Mobility Hub
- F Play Area
- G Promenade

#### **Architecture Program**

- Informational Kiosk
- Community Space
- Support Space
  - Mobility / Performance
  - General Storage
- Public Restrooms















## E. Mobility Hub







## 2 Swampscott Town Square A new destination on Humphrey Street.



## **Existing View of Main Street**















#### Key

- A Architecture
- B Gathering Plaza
- C Great Lawn
- D Performance Venue
- E Mobility Hub
- Play Area
- G Promenade

#### **Architecture Program**

- Informational Kiosk
- Multi-Function Space
- **Incubator Space**
- **Support Space** 
  - Mobility / Performance
  - General Storage
- Public Restrooms
- **Open-Air Pavilion**





















# 3 King's Beach Pier and Park A new Swampscott experience.





















- A Architecture
- **B** Gathering Plaza
- C Great Lawn
- D Performance Venue
- E Mobility Hub
- F Play Area
- G Promenade

## **Architecture Program**

- Informational Kiosk
- Cultural Space
- Support