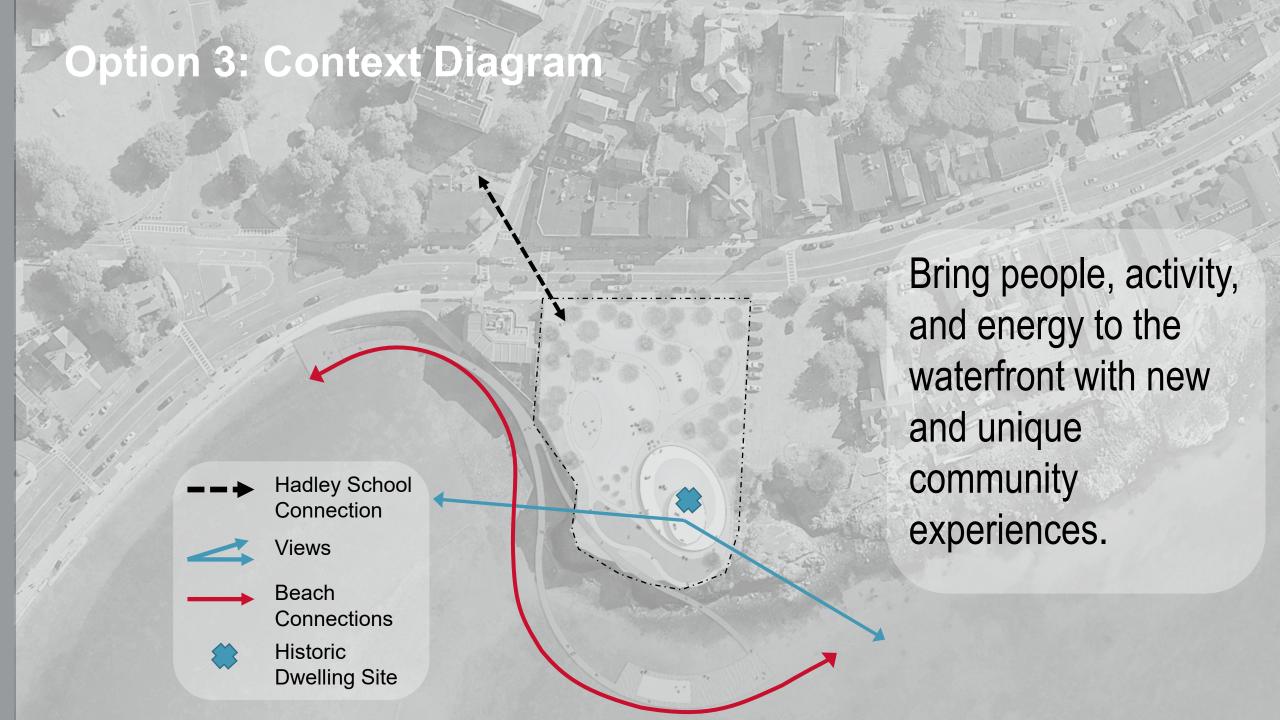

# 3 King's Beach Pier and Park A new Swampscott experience.

- A Architecture
- **B** Gathering Plaza
- C Great Lawn
- D Performance Venue
- E Mobility Hub
- F Play Area
- G Promenade