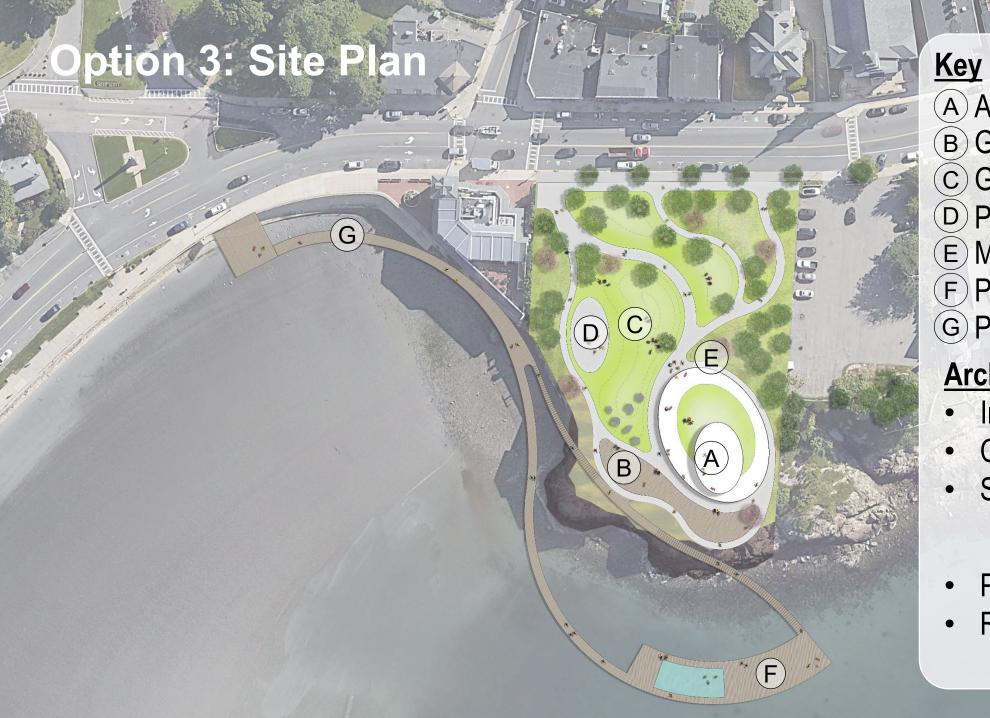

#### Key

- A Architecture
- B Gathering Plaza
- C Great Lawn
- D Performance Venue
- E Mobility Hub
- Play Area
- G Promenade

#### **Architecture Program**

- Informational Kiosk
- Community Space
- Support Space
  - Mobility / Performance
  - General Storage
- Public Restrooms