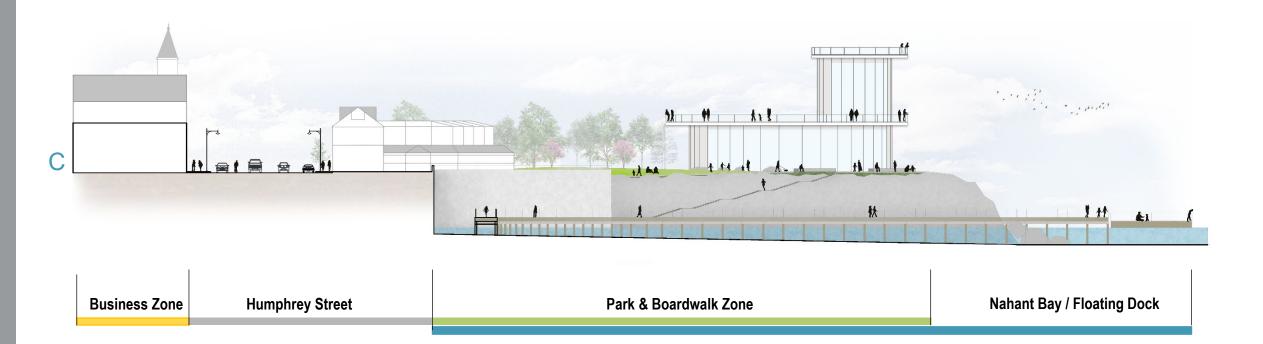

View of Main Street**















#### Key

- A Architecture
- B Gathering Plaza
- C Great Lawn
- D Performance Venue
- E Mobility Hub
- Play Area
- G Promenade

#### **Architecture Program**

- Informational Kiosk
- Multi-Function Space
- **Incubator Space**
- **Support Space** 
  - Mobility / Performance
  - General Storage
- Public Restrooms
- **Open-Air Pavilion**





















# 3 King's Beach Pier and Park A new Swampscott experience.





















- A Architecture
- **B** Gathering Plaza
- C Great Lawn
- D Performance Venue
- E Mobility Hub
- F Play Area
- G Promenade

## **Architecture Program**

- Informational Kiosk
- Cultural Space
- Support Space
  - Mobility / Performance
  - General Storage
- Public Restrooms
- Roof Terrace



# **Option 3: Site Section**





0' 5' 10' 20' 35' 50





















## 3 Options: Roundtable Discussion



1. Black Will's Cliff Park
A seaside park for Swampscott.



2. Swampscott Town Square
A new destination on Humphrey St.



3. King's Beach Pier and Park A new Swampscott experience.

## Roundtable Discussion (45 minutes)

3-5 groups (and a virtual roundtable)1 facilitator per roundtable who will report key points

#### What did you like the most in each of the 3 visions?

- 1. Black Will's Cliff Park
- 2. Swampscott Town Square
- 3. King's Beach Pier and Park

#### Identify "must-have" or "most liked" program elements.

- A. Architecture
  - Informational Kiosk
  - Multi-Function Community / Incubator Space
  - Support Space
  - Public Restrooms
  - Open Air Pavilion
  - Beacon / Light House

- B. Gathering