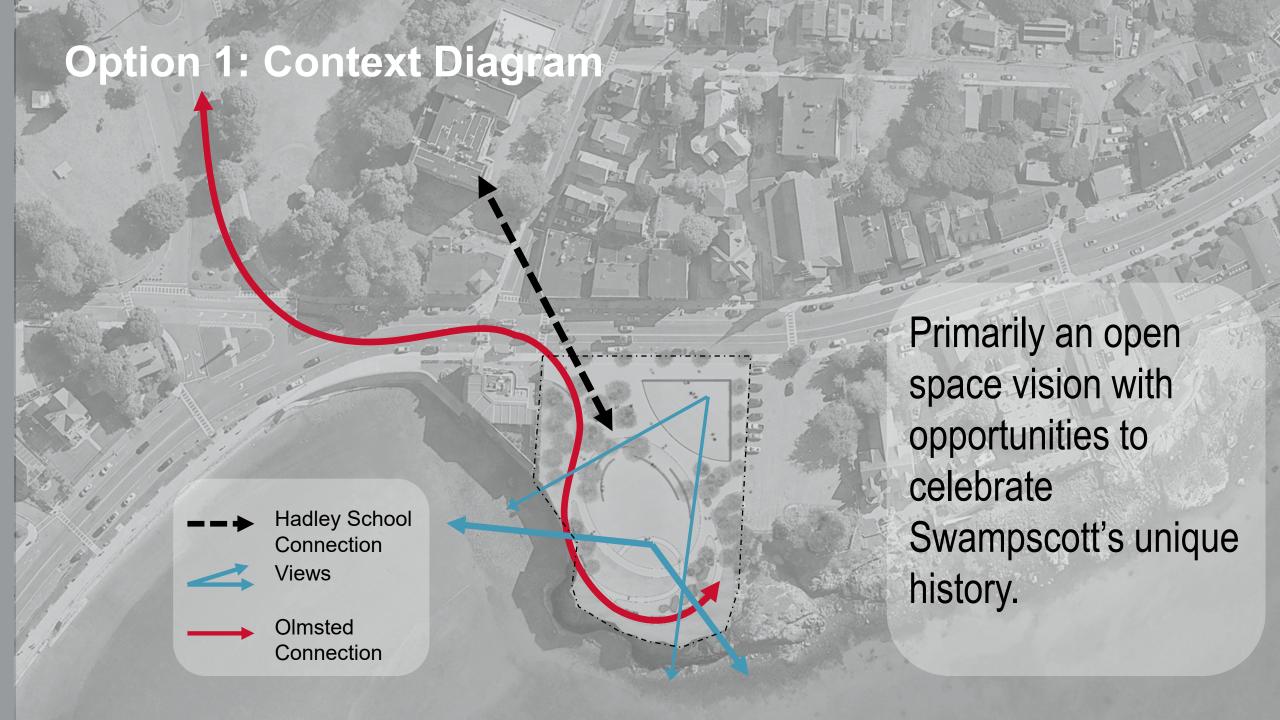

## Olmsted Historic District (1917)

The "Father of Landscape Architecture"

Includes Town Hall & Linscott Park

Curving streets & ornamental planting

- A Architecture
- B Gathering Plaza
- (C) Great Lawn
- D Performance Venue
- E Mobility Hub
- F Play Area
- G Promenade