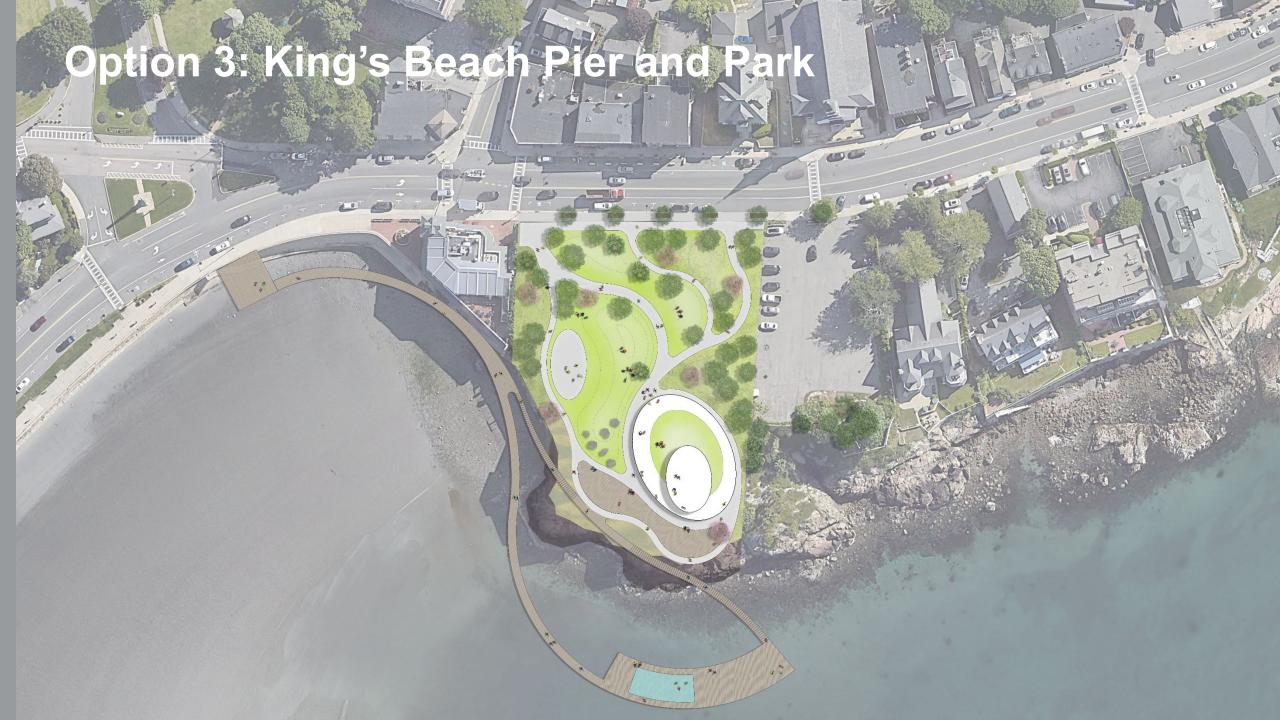

# 3 King's Beach Pier and Park A new Swampscott experience.

- A Architecture
- **B** Gathering Plaza
- C Great Lawn
- D Performance Venue
- E Mobility Hub
- F Play Area
- G Promenade

## **Architecture Program**

- Informational Kiosk
- Cultural Space
- Support Space
  - Mobility / Performance
  - General Storage
- Public Restrooms
- Roof Terrace