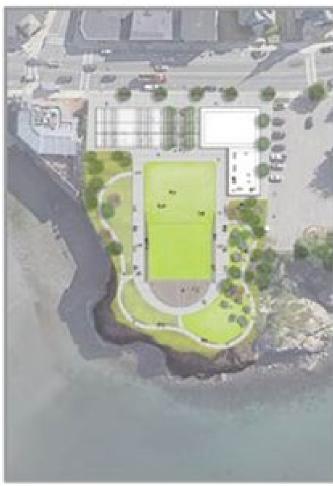

## 1 Black Will's Cliff Park A seaside park to celebrate Swampscott.

Musqui
Ompsk
Musqui-Ompsk-Uk
M'squiompskut

Red
Standing
At The Rock
Swampscott

Home of the Naumkeag Tribe. And the Story of Black Will.

## Olmsted Historic District (1917)

The "Father of Landscape Architecture"

Includes Town Hall & Linscott Park

Curving streets & ornamental planting

- A Architecture
- B Gathering Plaza
- (C) Great Lawn
- D Performance Venue
- E Mobility Hub
- F Play Area
- G Promenade

#### **Architecture Program**

- Informational Kiosk
- Community Space
- Support Space
  - Mobility / Performance
  - General Storage
- Public Restrooms

## E. Mobility Hub