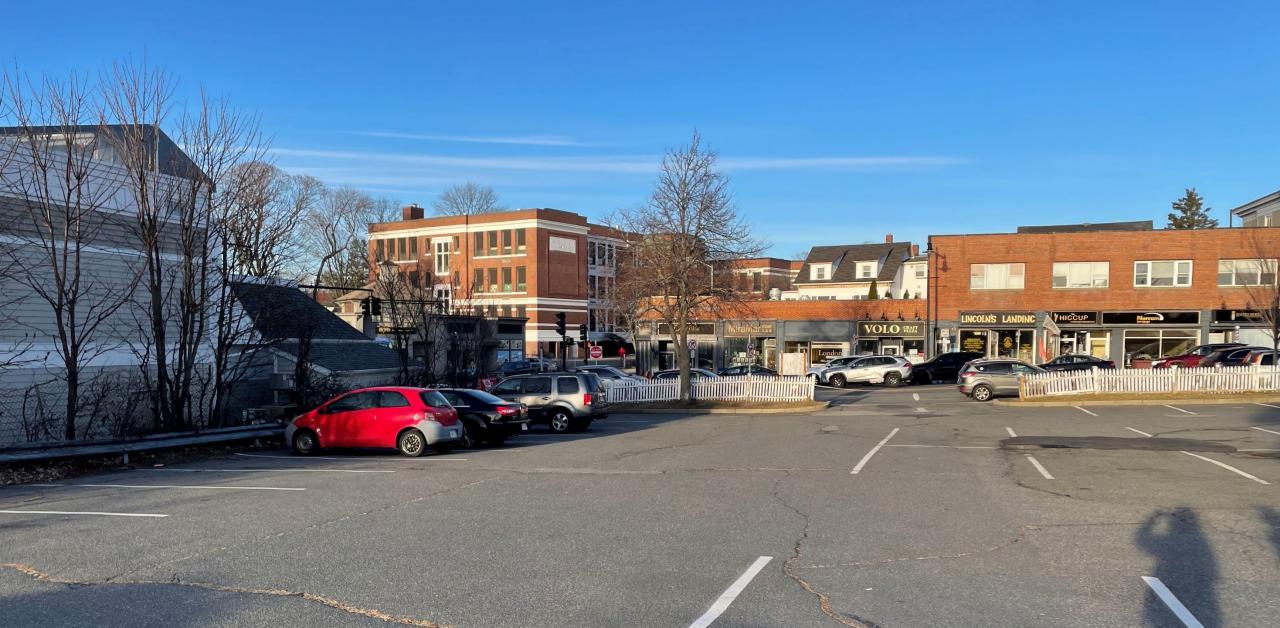

Park

## 1 Black Will's Cliff Park A seaside park to celebrate Swampscott.



Musqui
Ompsk
Musqui-Ompsk-Uk
M'squiompskut

Red
Standing
At The Rock
Swampscott

Home of the Naumkeag Tribe. And the Story of Black Will.

## Olmsted Historic District (1917)

The "Father of Landscape Architecture"

Includes Town Hall & Linscott Park

Curving streets & ornamental planting









- A Architecture
- B Gathering Plaza
- (C) Great Lawn
- D Performance Venue
- E Mobility Hub
- F Play Area
- G Promenade

#### **Architecture Program**

- Informational Kiosk
- Community Space
- Support Space
  - Mobility / Performance
  - General Storage
- Public Restrooms















## E. Mobility Hub







## 2 Swampscott Town Square A new destination on Humphrey Street.



## **Existing View of Main Street**















#### Key

- A Architecture
- B Gathering Plaza
- C Great Lawn
- D Performance Venue
- E Mobility Hub
- Play Area
- G Promenade

#### **Architecture Program**

- Informational Kiosk
- Multi-Function Space
- **Incubator Space**
- **Support Space** 
  - Mobility / Performance
  - General Storage
- Public Restrooms
- **Open-Air Pavilion**





















# 3 King's Beach Pier and Park A new Swampscott experience.





















- A Architecture
- **B** Gathering Plaza
- C Great Lawn
- D Performance Venue
- E Mobility Hub
- F Play Area
- G Promenade

## **Architecture Program**

- Informational Kiosk
- Cultural Space
- Support Space
  - Mobility / Performance
  - General Storage
- Public Restrooms
- Roof Terrace



# **Option 3: Site Section**





0' 5' 10' 20' 35' 50