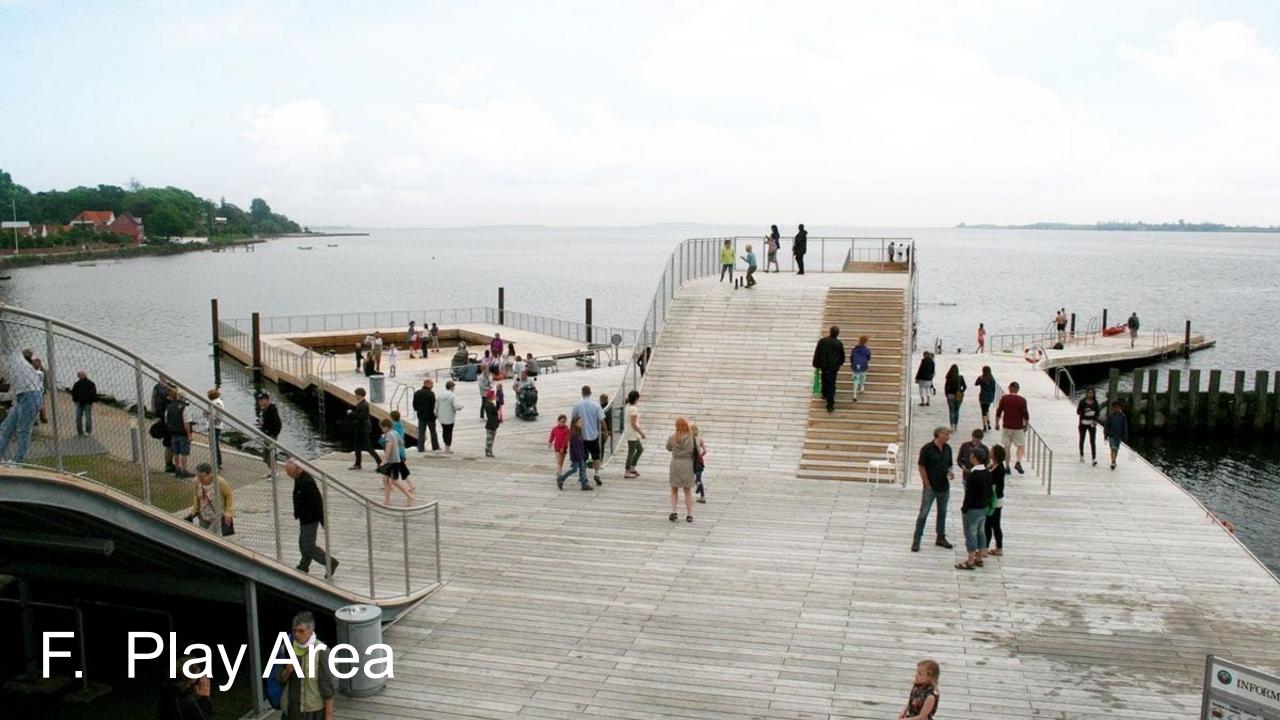

## Olmsted Historic District (1917)

The "Father of Landscape Architecture"

Includes Town Hall & Linscott Park

Curving streets & ornamental planting

- A Architecture
- B Gathering Plaza
- (C) Great Lawn
- D Performance Venue
- E Mobility Hub
- F Play Area
- G Promenade

#### Key

- A Architecture
- B Gathering Plaza
- C Great Lawn
- D Performance Venue
- E Mobility Hub
- Play Area
- G Promenade

- B. Gathering Plaza (Outdoor Dining)
- C. Great Lawn (Seating)
- D. Performance Venue
- E. Mobility Hub
- F. Play Area
- G. Promenade