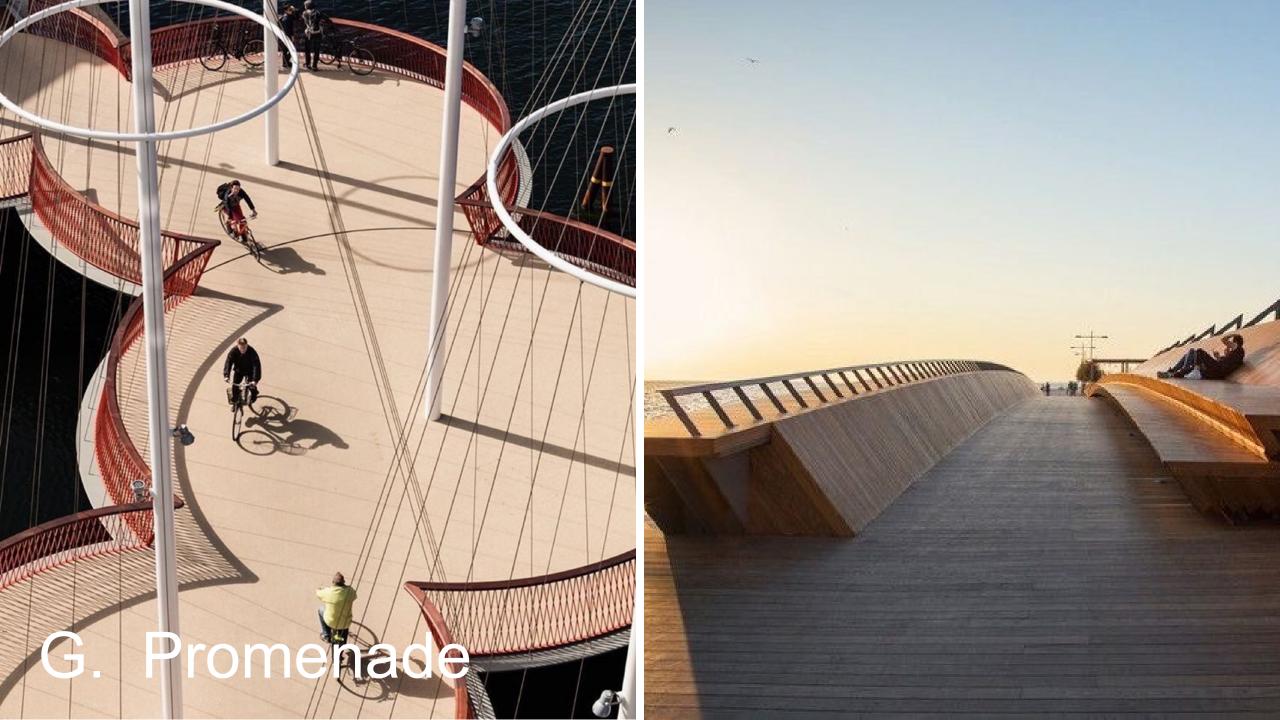

## Olmsted Historic District (1917)

The "Father of Landscape Architecture"

Includes Town Hall & Linscott Park

Curving streets & ornamental planting

- A Architecture
- B Gathering Plaza
- (C) Great Lawn
- D Performance Venue
- E Mobility Hub
- F Play Area
- G Promenade

#### Key

- A Architecture
- B Gathering Plaza
- C Great Lawn
- D Performance Venue
- E Mobility Hub
- Play Area
- G Promenade

- B. Gathering Plaza (Outdoor Dining)
- C. Great Lawn (Seating)
- D. Performance Venue
- E. Mobility Hub
- F. Play Area
- G. Promenade