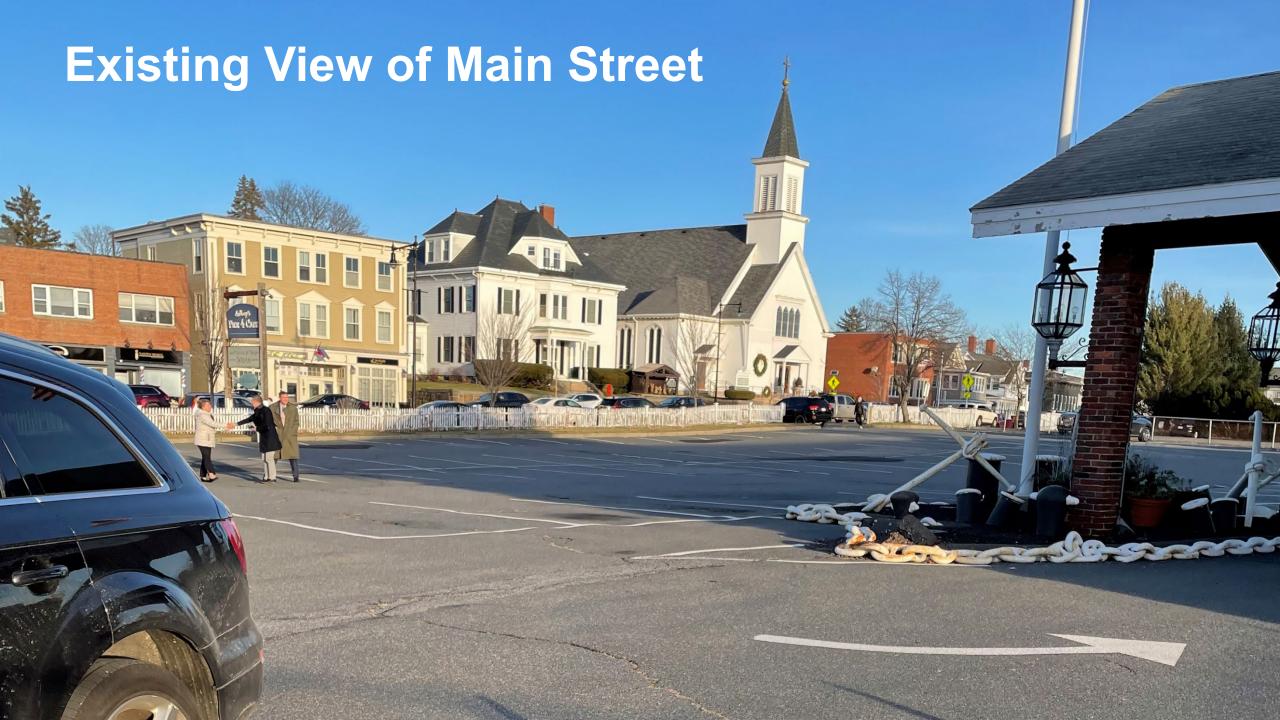

ark

## 1 Black Will's Cliff Park A seaside park to celebrate Swampscott.



Musqui
Ompsk
Musqui-Ompsk-Uk
M'squiompskut

Red
Standing
At The Rock
Swampscott

Home of the Naumkeag Tribe. And the Story of Black Will.

## Olmsted Historic District (1917)

The "Father of Landscape Architecture"

Includes Town Hall & Linscott Park

Curving streets & ornamental planting









- A Architecture
- B Gathering Plaza
- (C) Great Lawn
- D Performance Venue
- E Mobility Hub
- F Play Area
- G Promenade

#### **Architecture Program**

- Informational Kiosk
- Community Space
- Support Space
  - Mobility / Performance
  - General Storage
- Public Restrooms















## E. Mobility Hub







## 2 Swampscott Town Square A new destination on Humphrey Street.



## **Existing View of Main Street**















#### Key

- A Architecture
- B Gathering Plaza
- C Great Lawn
- D Performance Venue
- E Mobility Hub
- Play Area
- G Promenade

#### **Architecture Program**

- Informational Kiosk
- Multi-Function Space
- **Incubator Space**
- **Support Space** 
  - Mobility / Performance
  - General Storage
- Public Restrooms
- **Open-Air Pavilion**





















# 3 King's Beach Pier and Park A new Swampscott experience.





















- A Architecture
- **B** Gathering Plaza
- C Great Lawn
- D Performance Venue
- E Mobility Hub
- F Play Area
- G Promenade

## **Architecture Program**

- Informational Kiosk
- Cultural Space
- Support Space
  - Mobility / Performance
  - General Storage
- Public Restrooms
- Roof Terrace



# **Option 3: Site Section**





0' 5' 10' 20' 35' 50