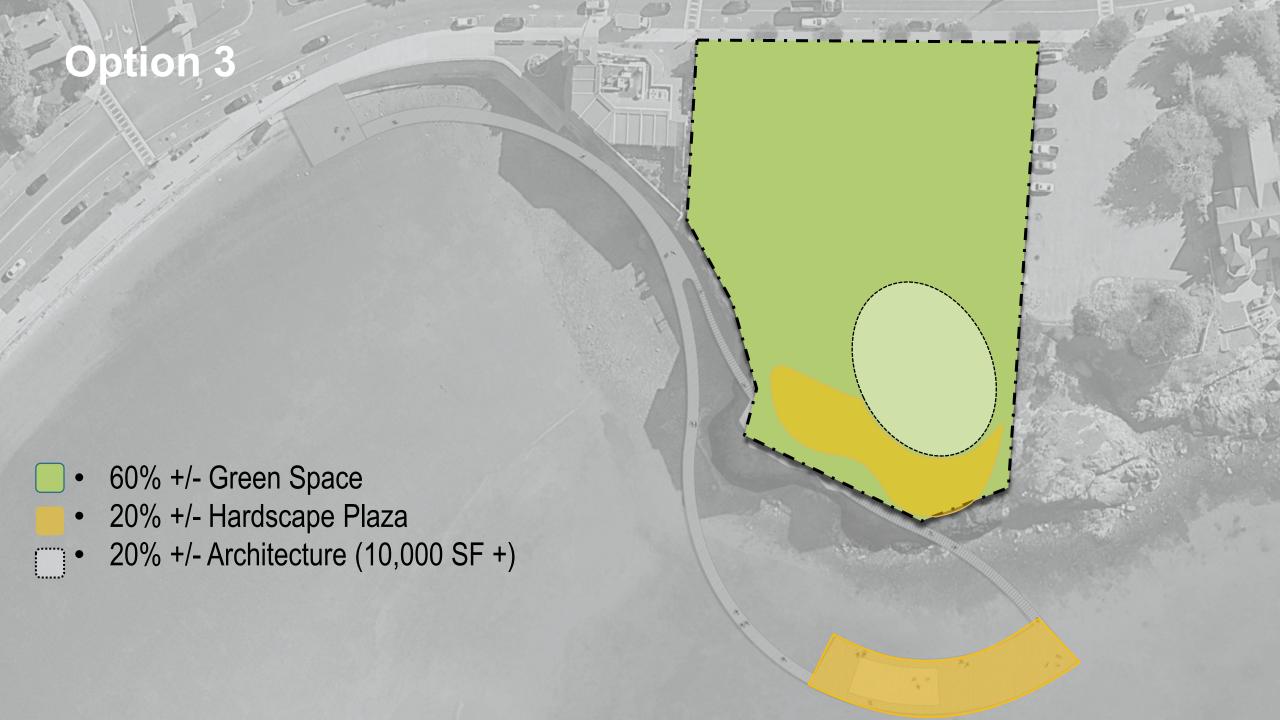

# 3 King's Beach Pier and Park A new Swampscott experience.

- A Architecture
- **B** Gathering Plaza
- C Great Lawn
- D Performance Venue
- E Mobility Hub
- F Play Area
- G Promenade