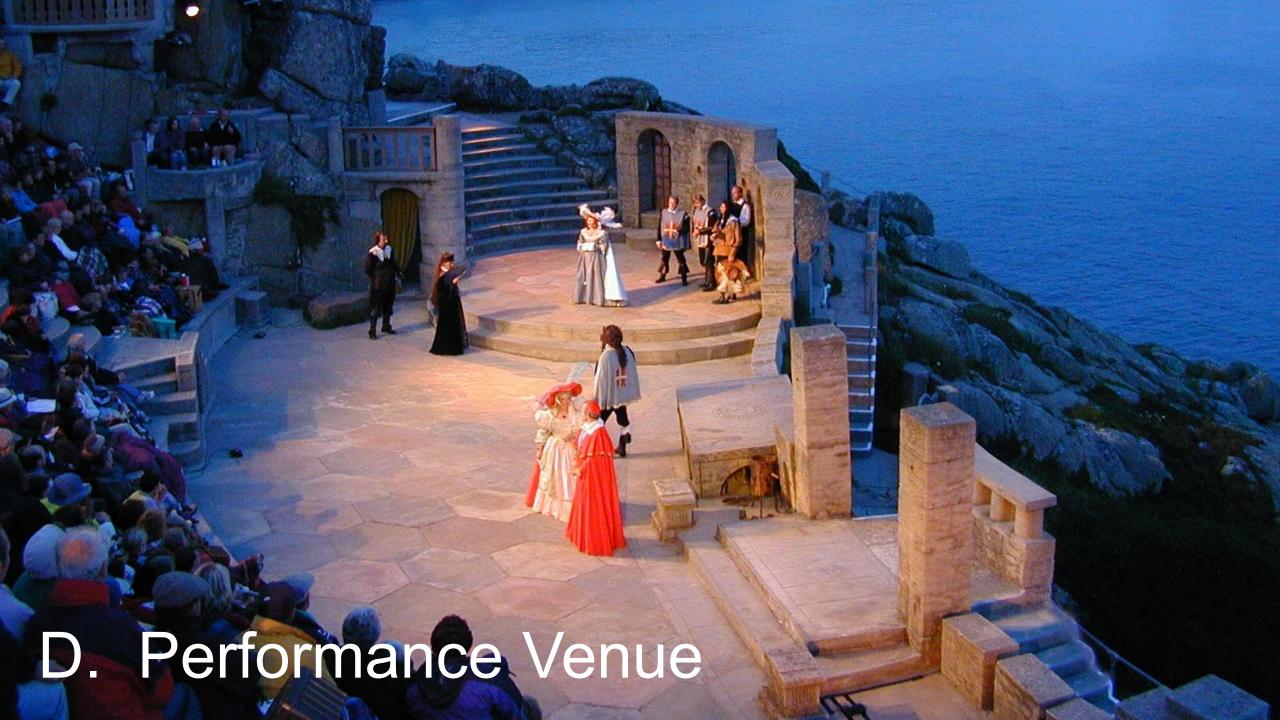

## Olmsted Historic District (1917)

The "Father of Landscape Architecture"

Includes Town Hall & Linscott Park

Curving streets & ornamental planting

- A Architecture
- B Gathering Plaza
- (C) Great Lawn
- D Performance Venue
- E Mobility Hub
- F Play Area
- G Promenade

#### Key

- A Architecture
- B Gathering Plaza
- C Great Lawn
- D Performance Venue
- E Mobility Hub
- Play Area
- G Promenade

# 3 King's Beach Pier and Park A new Swampscott experience.

- A Architecture
- **B** Gathering Plaza
- C Great Lawn
- D Performance Venue
- E Mobility Hub
- F Play Area
- G Promenade