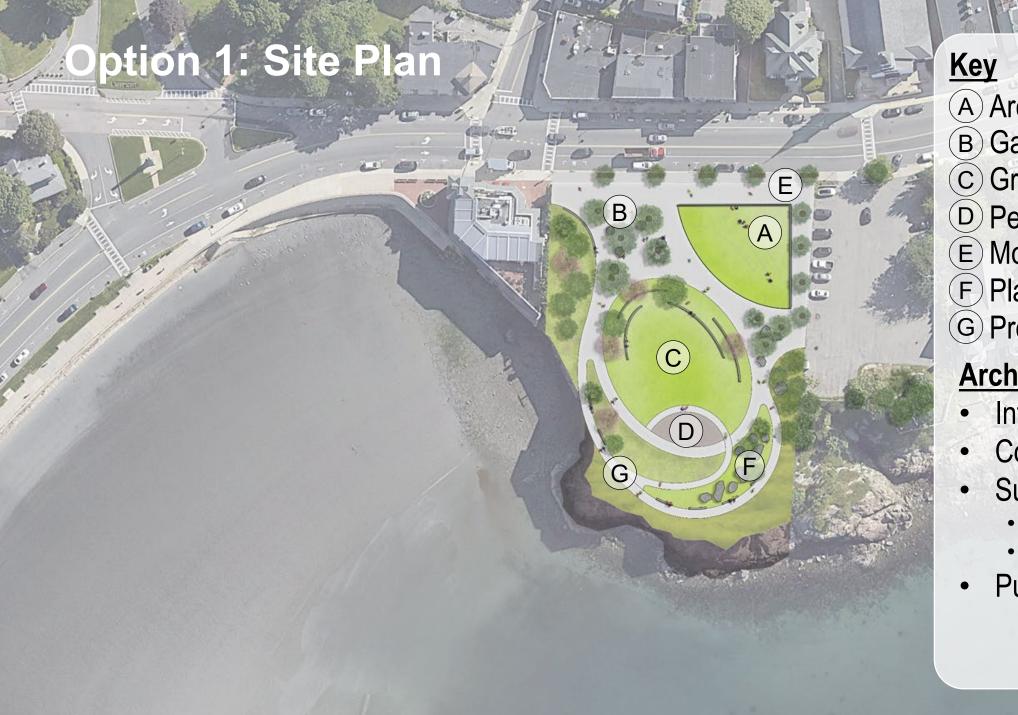

## Olmsted Historic District (1917)

The "Father of Landscape Architecture"

Includes Town Hall & Linscott Park

Curving streets & ornamental planting

- A Architecture
- B Gathering Plaza
- (C) Great Lawn
- D Performance Venue
- E Mobility Hub
- F Play Area
- G Promenade

#### **Architecture Program**

- Informational Kiosk
- Community Space
- Support Space
  - Mobility / Performance
  - General Storage
- Public Restrooms