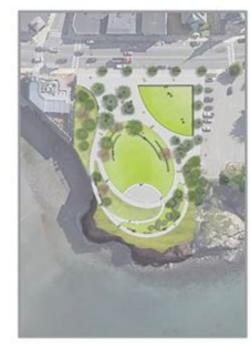

## 2 Swampscott Town Square A new destination on Humphrey Street.

#### Key

- A Architecture
- B Gathering Plaza
- C Great Lawn
- D Performance Venue
- E Mobility Hub
- Play Area
- G Promenade

#### **Architecture Program**

- Informational Kiosk
- Multi-Function Space
- **Incubator Space**
- **Support Space** 
  - Mobility / Performance
  - General Storage
- Public Restrooms
- **Open-Air Pavilion**