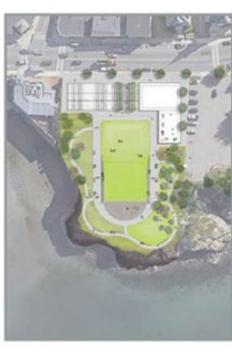

## 1 Black Will's Cliff Park A seaside park to celebrate Swampscott.

Musqui
Ompsk
Musqui-Ompsk-Uk
M'squiompskut

Red
Standing
At The Rock
Swampscott

Home of the Naumkeag Tribe. And the Story of Black Will.

## Olmsted Historic District (1917)

The "Father of Landscape Architecture"

Includes Town Hall & Linscott Park

Curving streets & ornamental planting

- A Architecture
- B Gathering Plaza
- (C) Great Lawn
- D Performance Venue
- E Mobility Hub
- F Play Area
- G Promenade

#### **Architecture Program**

- Informational Kiosk
- Community Space
- Support Space
  - Mobility / Performance
  - General Storage
- Public Restrooms

## E. Mobility Hub