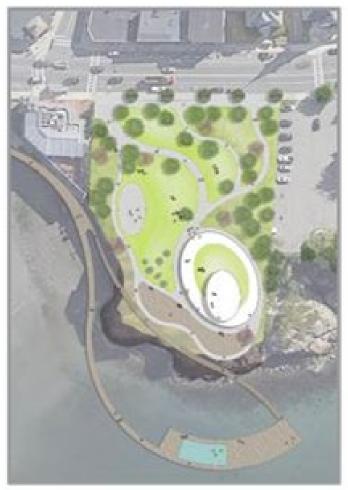

# 3 King's Beach Pier and Park A new Swampscott experience.

- A Architecture
- **B** Gathering Plaza
- C Great Lawn
- D Performance Venue
- E Mobility Hub
- F Play Area
- G Promenade

## **Architecture Program**

- Informational Kiosk
- Cultural Space
- Support Space
  - Mobility / Performance
  - General Storage
- Public Restrooms
- Roof Terrace