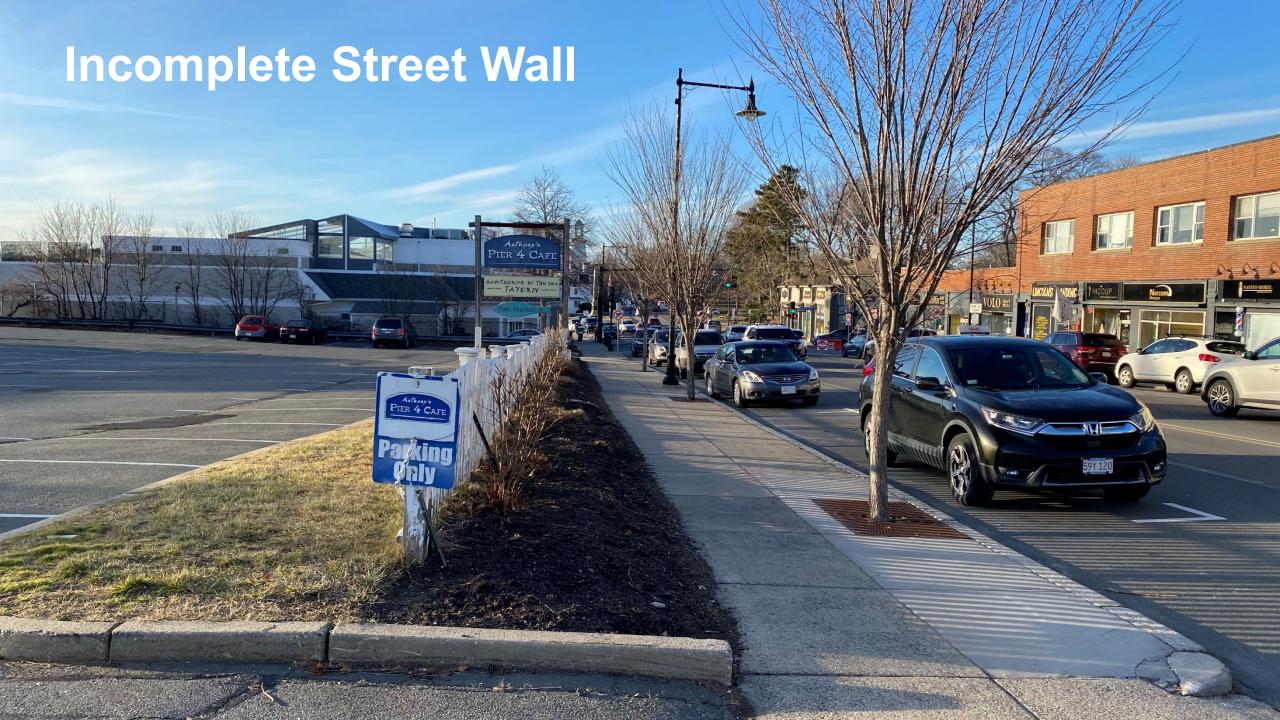

### What We Learned At Our Last Workshop

- Consider repurpose of Hadley School
- This site is too valuable for parking
- Enhance Main Street commercial district
- Utilize existing building during the transition