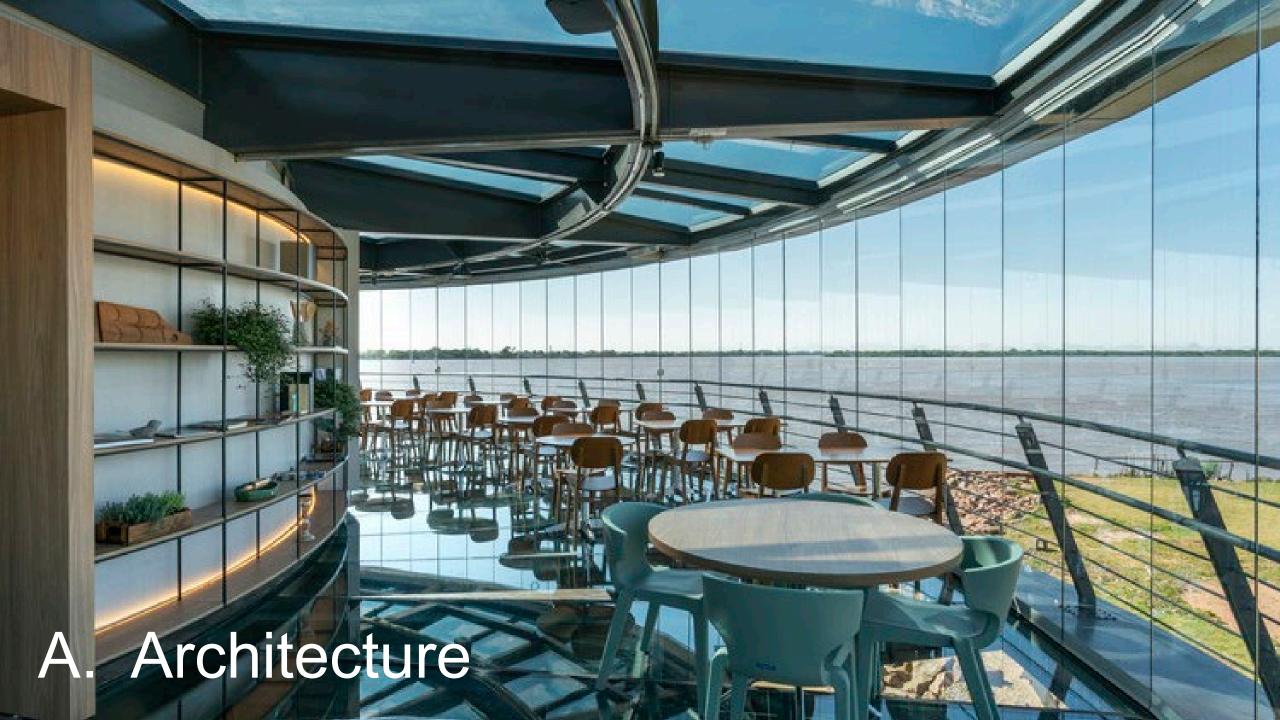

## Olmsted Historic District (1917)

The "Father of Landscape Architecture"

Includes Town Hall & Linscott Park

Curving streets & ornamental planting

- A Architecture
- B Gathering Plaza
- (C) Great Lawn
- D Performance Venue
- E Mobility Hub
- F Play Area
- G Promenade

#### **Architecture Program**

- Informational Kiosk
- Community Space
- Support Space
  - Mobility / Performance
  - General Storage
- Public Restrooms