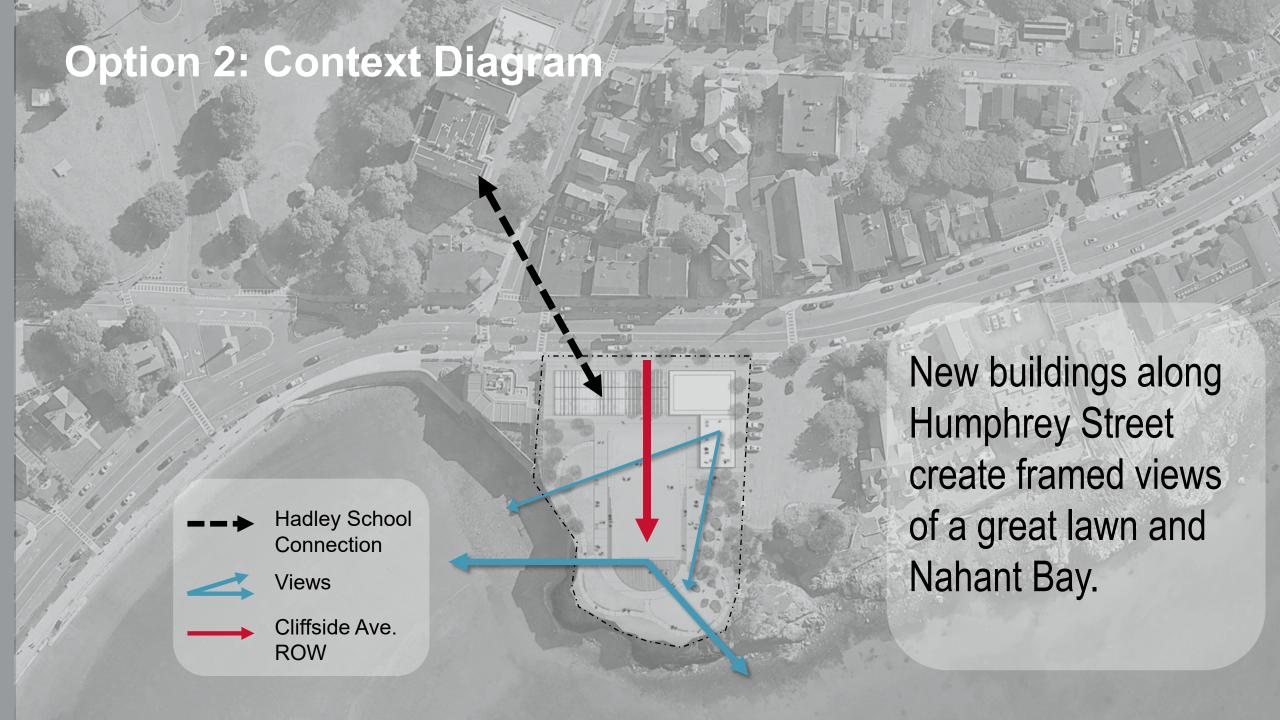

# 1 Black Will's Cliff Park A seaside park to celebrate Swampscott.



Musqui
Ompsk
Musqui-Ompsk-Uk
M'squiompskut

Red
Standing
At The Rock
Swampscott

Home of the Naumkeag Tribe. And the Story of Black Will.

## Olmsted Historic District (1917)

The "Father of Landscape Architecture"

Includes Town Hall & Linscott Park

Curving streets & ornamental planting









- A Architecture
- B Gathering Plaza
- (C) Great Lawn
- D Performance Venue
- E Mobility Hub
- F Play Area
- G Promenade

#### **Architecture Program**

- Informational Kiosk
- Community Space
- Support Space
  - Mobility / Performance
  - General Storage
- Public Restrooms















## E. Mobility Hub







## 2 Swampscott Town Square A new destination on Humphrey Street.



## **Existing View of Main Street**















#### Key

- A Architecture
- B Gathering Plaza
- C Great Lawn
- D Performance Venue
- E Mobility Hub
- Play Area
- G Promenade

#### **Architecture Program**

- Informational Kiosk
- Multi-Function Space
- **Incubator Space**
- **Support Space** 
  - Mobility / Performance
  - General Storage
- Public Restrooms
- **Open-Air Pavilion**





















# 3 King's Beach Pier and Park A new Swampscott experience.





















- A Architecture
- **B** Gathering Plaza
- C Great Lawn
- D Performance Venue
- E Mobility Hub
- F Play Area
- G Promenade

## **Architecture Program**

- Informational Kiosk
- Cultural Space
- Support Space
  - Mobility / Performance
  - General Storage
- Public Restrooms
- Roof Terrace



# **Option 3: Site Section**





0' 5' 10' 20' 35' 50