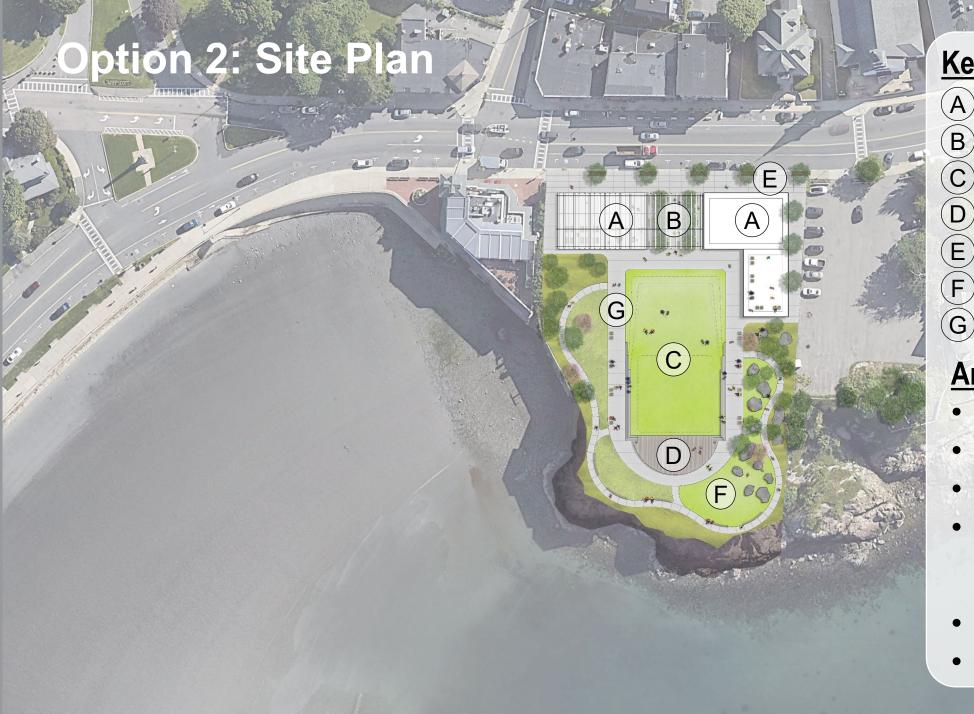

#### Key

- A Architecture
- B Gathering Plaza
- C Great Lawn
- D Performance Venue
- E Mobility Hub
- Play Area
- G Promenade

#### **Architecture Program**

- Informational Kiosk
- Multi-Function Space
- **Incubator Space**
- **Support Space** 
  - Mobility / Performance
  - General Storage
- Public Restrooms
- **Open-Air Pavilion**