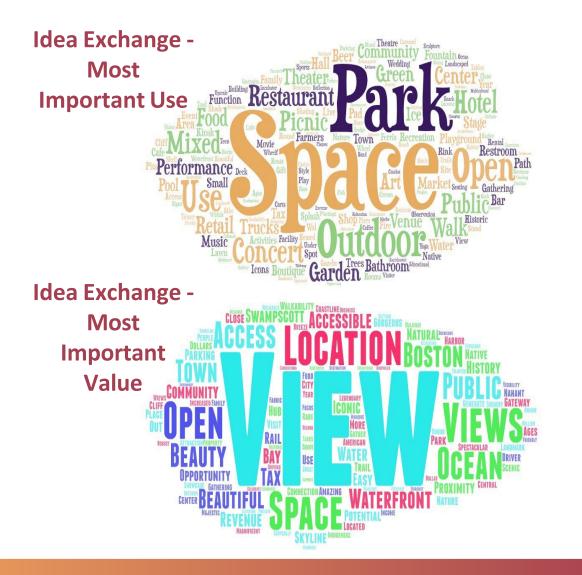

### THE DATA - PUBLIC FEEDBACK

#### **Scenario Presentation & Survey Results**

| QUESTION       | RESULT                    |
|----------------|---------------------------|
| Most Important | Public Park / Open Space  |
| Important      | Waterfront Access         |
| Less Important | Create Revenue            |
| Not Important  | Off-Street Public Parking |

#### Public Feedback Resounding Goals

- (1) Maintain the property for **public enjoyment**
- (2) Create a **year-round destination**
- (3) Maximize open space and access to waterfront views
- (4) Find a way for the Town to get **revenue** from the site