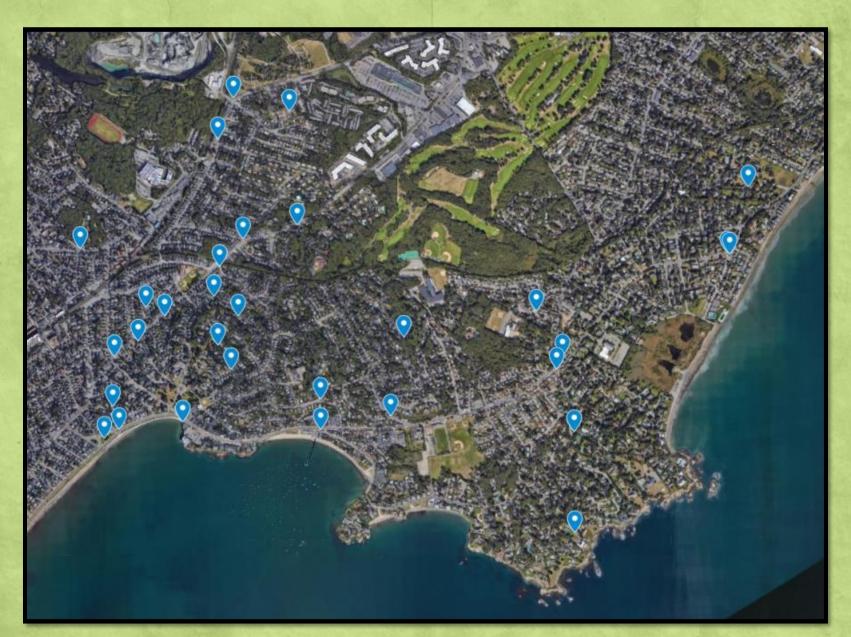

# 2019 Participating Islands



## Where are these Islands Located?



#### FARRAGUT ROAD AND PARADISE ROAD



- Small Size Island
- Approximately\$300.00 to maintain
- High Traffic Area

#### PURITAN ROAD AND HUMPHREY STREET



- Small Size Island
- Approximately\$300.00 to maintain
- High Traffic Area

#### ATLANTIC AVE./ HUMPHREY STREET/ PURITAN ROAD



- Medium Size Island
- Approximately\$500.00 to maintain
- High Traffic Area

#### **BAY VIEW AND FULLER**



- Medium Size Island
- Approximately\$500.00 to maintain
- Low Traffic Area

#### BEACH BLUFF AND MOSTYN



- Medium Size Island
- Approximately\$500.00 to maintain
- Low Traffic Area

## DANVERS ROAD AND ESSEX STREET



- Large Size Island
- Approximately\$1,000.00 tomaintain
- High Traffic Area

#### NIRVANA DRIVE



- Small Size Island
- Approximately\$300.00 to maintain
- Low Traffic Area

###